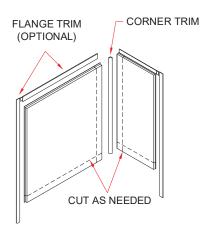

#### **PERSPECTIVE VIEW - N.T.S.**

#### Features:

- -Universal two-piece gelcoat/fiberglass tub wall surround with corner trim
- -May be trimmed to fit a variety of tub sizes
- -"Diamond Tile" wall finish, white (standard)
- -Integral full wood backing for strength and unlimited accessory placement
- -The authentic look of ceramic tile without the