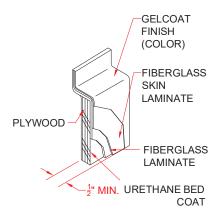

#### PRODUCT SPECIFICATIONS:

- -Two-piece wall surround shall be constructed of gelcoat/fiberglass with full integral plywood backing in the walls
- -Rough-In: Stud opening +1/4" -0" Nominal Dimensions.

# Remodeler

**DETAIL A - WALL SECTION**