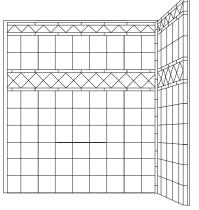

#### **PERSPECTIVE VIEW - N.T.S.**

#### Features:

- -Universal two-piece gelcoat/fiberglass tub wall surround with corner trim
- -May be trimmed to fit a variety of tub sizes
- -"Diamond Tile" wall finish, white (standard)
- -Integral full wood backing for strength and unlimited accessory placement
- -The authentic look of ceramic tile without the