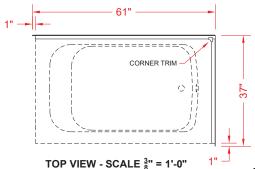

#### PRODUCT SPECIFICATIONS:

- -Two-piece wall surround shall be constructed of gelcoat/fiberglass with full integral plywood backing in the walls
- -Rough-In: Stud opening +1/4" -0" Nominal Dimensions.