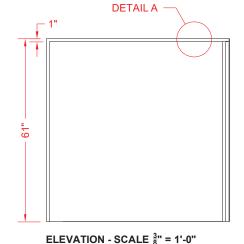

### MODEL: 2DWSU6036

## UNIVERSAL WALL SURROUND SYSTEM

## Remodeler







#### **PERSPECTIVE VIEW - N.T.S.**











#### Features:

- -Universal two-piece gelcoat/fiberglass tub wall surround with corner trim
- -May be trimmed to fit a variety of tub sizes
- -"Diamond Tile" wall finish, white (standard)
- -Integral full wood backing for strength and unlimited accessory placement
- -The authentic look of ceramic tile without the

#### PRODUCT SPECIFICATIONS:

- -Two-piece wall surround shall be constructed of gelcoat/fiberglass with full integral plywood backing in the walls
- -Rough-In: Stud opening +1/4" -0" Nominal Dimensions.

#### PRODUCT INFORMATION:

-Accessories: Factory installed, unless prone to damage during installation/shipping. Polished chrome/satin stainless standard, others available. -Colors: White as standard, others to match any major fixture manufacturer, also available with sprayab