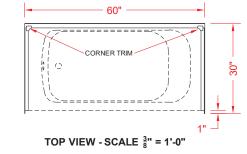

ASSEMBLY VIEW - N.T.S.

ELEVATION - SCALE  $\frac{3}{8}$ " = 1'-0"

| PRODUCT SPECIFICATIONS:<br>-Three-piece wall surround shall be constructed of gelcoat/fiberglass with full integral plywood backing in the walls<br>-Rough-In: Stud opening +1/4" -0" Nominal Dimensions.                                                                                                                       |                                                                       |                                |
|---------------------------------------------------------------------------------------------------------------------------------------------------------------------------------------------------------------------------------------------------------------------------------------------------------------------------------|-----------------------------------------------------------------------|--------------------------------|
| PRODUCT INFORMATION:<br>-Accessories: Factory installed, unless prone to<br>damage during installation/shipping. Polished<br>chrome/satin stainless standard, others available.<br>-Colors: White as standard, others to match any<br>major fixture manufacturer, also available with<br>sprayable solid surface in many colors | ACCESSORIES:<br>INSTALLED BY OTHERS:<br>-Grab bar<br>-Curtain and rod | NOTES:                         |
| BARRIER FREE                                                                                                                                                                                                                                                                                                                    |                                                                       | NOTICE OF LIMITATION:          |
| ARCHITECTURALS INC. Image: Chitectural Products for Barrier Free Living   www.barrierfree.org (877) 717-7027                                                                                                                                                                                                                    |                                                                       | R 12.07 M 180,181, page 1 of 2 |