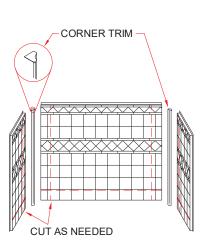

ASSEMBLY VIEW - N.T.S.

ELEVATION - SCALE  $\frac{3}{8}$ " = 1'-0"

| PRODUCT SPECIFICATIONS:<br>-Three-piece wall surround shall be constructed of gelcoat/fiberglass with full integral plywood backing in the walls<br>-Rough-In: Stud opening +1/4" -0" Nominal Dimensions.                                                                                                                       |                                                                       |                                |
|---------------------------------------------------------------------------------------------------------------------------------------------------------------------------------------------------------------------------------------------------------------------------------------------------------------------------------|-----------------------------------------------------------------------|--------------------------------|
| PRODUCT INFORMATION:<br>-Accessories: Factory installed, unless prone to<br>damage during installation/shipping. Polished<br>chrome/satin stainless standard, others available.<br>-Colors: White as standard, others to match any<br>major fixture manufacturer, also available with<br>sprayable solid surface in many colors | ACCESSORIES:<br>INSTALLED BY OTHERS:<br>-Grab bar<br>-Curtain and rod | NOTES:                         |
| BARRIER FREE                                                                                                                                                                                                                                                                                                                    |                                                                       | NOTICE OF LIMITATION:          |
| ARCHITECTURALS INC. Image: Chitectural Products for Barrier Free Living   www.barrierfree.org (877) 717-7027                                                                                                                                                                                                                    |                                                                       | R 12.07 M 180,181, page 1 of 2 |