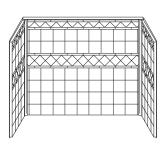

### MODEL: 3DWSU6030

#### UNIVERSAL WALL SURROUND SYSTEM

# Remodeler



**PERSPECTIVE VIEW - N.T.S.** 





### Features:

-Universal three-piece gelcoat/fiberglass tub wall surround with corner trim -May be trimmed to fit a variety of tub sizes -"Diamond Tile" wall finish, white (standard) -Integral full wood backing for strength and unlimited accessory placement -The authentic look of ceramic tile without the grout



ASSEMBLY VIEW - N.T.S.



ELEVATION - SCALE  $\frac{3}{8}$ " = 1'-0"

| PRODUCT SPECIFICATIONS:<br>-Three-piece wall surround shall be constructed of gelcoat/fiberglass with full integral plywood backing in the walls<br>-Rough-In: Stud opening +1/4" -0" Nominal Dimensions.                                                                                                                       |