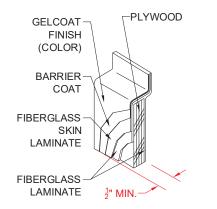

ASSEMBLY VIEW - N.T.S.

ELEVATION - SCALE  $\frac{3}{8}$ " = 1'-0"

| PRODUCT SPECIFICATIONS:<br>-Three-piece wall surround shall be constructed of gelcoat/fiberglass with full integral plywood backing in the walls<br>-Rough-In: Stud opening +1/4" -0" Nominal Dimensions.                                                                                                                       |                                                                       |                                |
|---------------------------------------------------------------------------------------------------------------------------------------------------------------------------------------------------------------------------------------------------------------------------------------------------------------------------------|-----------------------------------------------------------------------|--------------------------------|
| PRODUCT INFORMATION:<br>-Accessories: Factory installed, unless prone to<br>damage during installation/shipping. Polished<br>chrome/satin stainless standard, others available.<br>-Colors: White as standard, others to match any<br>major fixture manufacturer, also available with<br>sprayable solid surface in many colors | ACCESSORIES:<br>INSTALLED BY OTHERS:<br>-Grab bar<br>-Curtain and rod | NOTES:                         |
| BARRIER FREE                                                                                                                                                                                                                                                                                                                    |                                                                       | NOTICE OF LIMITATION:          |
| ARCHITECTURALS INC. Image: Chitectural Products for Barrier Free Living   www.barrierfree.org (877) 717-7027                                                                                                                                                                                                                    |                                                                       | R 12.07 M 180,181, page 1 of 2 |