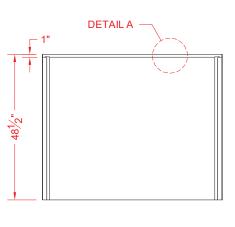

### MODEL: 3DWSU6030

#### UNIVERSAL WALL SURROUND SYSTEM

# Remodeler



**PERSPECTIVE VIEW - N.T.S.** 





### Features:

-Universal three-piece gelcoat/fiberglass tub wall surround with corner trim -May be trimmed to fit a variety of tub sizes -"Diamond Tile" wall finish, white (standard) -Integral full wood backing for strength and unlimited accessory placement -The authentic look of ceramic tile without the grout



ASSEMBLY VIEW - N.T.S.



ELEVATION - SCALE  $\frac{3}{8}$ " = 1'-0"

| PRODUCT SPECIFICATIONS:<br>-Three-piece wall surround shall be constructed of gelcoat/fiberglass with full integral plywood backing in the walls<br>-Rough-In: Stud opening +1/4" -0" Nominal Dimensions.                                                                                                                       |                                                                       |                                |
|---------------------------------------------------------------------------------------------------------------------------------------------------------------------------------------------------------------------------------------------------------------------------------------------------------------------------------|--