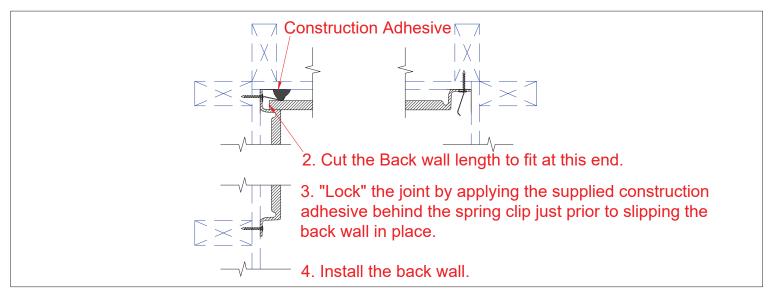

## Features:

- -Molded, gelcoat/fiberglass three-piece tub surround
- -Smooth wall finish, white (standard)
  -Integral full wood backing for strength
- unlimited accessory placement
- -Designed to allow cutting of the back wall to fit framing pocket width variations with a patented spring clip system to interlock the corners.

### PRODUCT SPECIFICATIONS:

- -Multi-piece universal wall surround system for bathtubs shall be of gelcoat / fiberglass construction with integral full plywood backing.
- -Backwall width shall be adjustable by trimming one end.
- -Corners interlock through a system of spring clips, that lock with construction adhesive.
- C.S.I. FORMAT SPECIFICATION TEXT AVAILABLE

# Section View of Installation Steps.

7. Caulk all joints between the panels, the flange trim and to the tub deck.