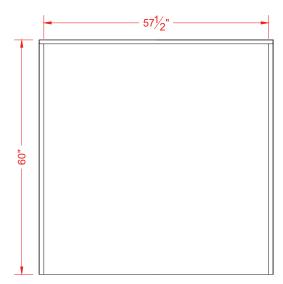

ASSEMBLY VIEW - N.T.S.

FRONT ELEVATION - SCALE:  $\frac{3}{8}$ " = 1'-0"

### PRODUCT SPECIFICATIONS:

- -Multi-piece universal wall surround system for bathtubs shall be of gelcoat / fiberglass construction with integral full plywood backing.
- -Backwall width shall be adjustable by trimming one end.
- -Corners interlock through a system of spring clips, that lock with construction adhesive.
- C.S.I. FORMAT SPECIFICATION TEXT AVAILABLE