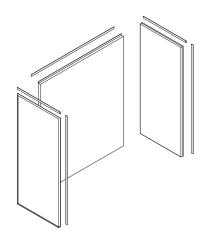

ASSEMBLY VIEW - N.T.S.

FRONT ELEVATION - SCALE:  $\frac{3}{8}$ " = 1'-0"

# Section View of Installation Steps.

7. Caulk all joints between the panels, the flange trim and to the tub deck.