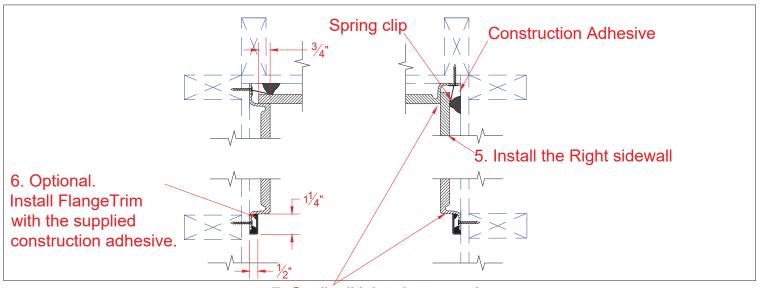

### PRODUCT SPECIFICATIONS:

- -Multi-piece universal wall surround system for bathtubs shall be of gelcoat / fiberglass construction with integral full plywood backing.
- -Backwall width shall be adjustable by trimming one end.
- -Corners interlock through a system of spring clips, that lock with construction adhesive.
- C.S.I. FORMAT SPECIFICATION TEXT AVAILABLE

### **OPTIONAL ACCESSORIES:**

INSTALLED BY OTHERS:

- -Grab bar
- -Soap dish
- -Mixing valve, pressure-balancing, lever handle,
- pre-plumbed tree to supply elbow
- -Curtain rod brackets
- -Curtain and rod
- -Flange-window trim kits

# Section View of Installation Steps.

7. Caulk all joints between the panels, the flange trim and to the tub deck.