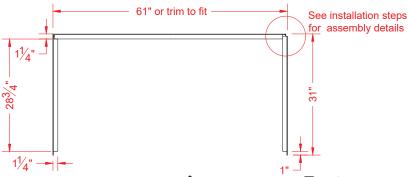

ASSEMBLY VIEW - N.T.S.

FRONT ELEVATION - SCALE:  $\frac{3}{8}$ " = 1'-0"

### PRODUCT SPECIFICATIONS:

- -Multi-piece universal wall surround system for bathtubs shall be of gelcoat / fiberglass construction with integral full plywood backing.
- -Backwall width shall be adjustable by trimming one end.
- -Corners interlock through a system of spring clips, that lock with construction adhesive.
- C.S.I. FORMAT SPECIFICATION TEXT AVAILABLE