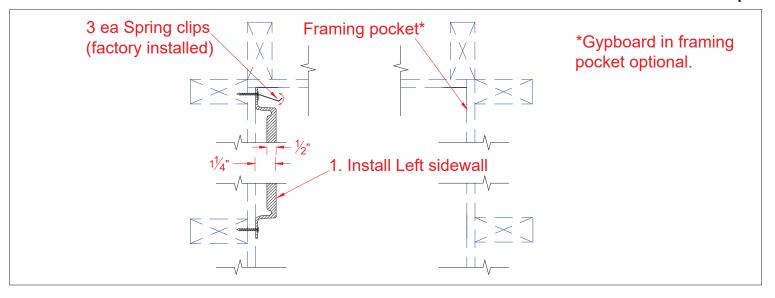

## Features:

- -Molded, gelcoat/fiberglass three-piece tub surround
- -Smooth wall finish, white (standard)
  -Integral full wood backing for strength
- unlimited accessory placement
- -Designed to allow cutting of the back wall to fit framing pocket width variations with a patented spring clip system to interlock the corners.

### PRODUCT SPECIFICATIONS:

- -Multi-piece universal wall surround system for bathtubs shall be of gelcoat / fiberglass construction with integral full plywood backing.
- -Backwall width shall be adjustable by trimming one end.
- -Corners interlock through a system of spring clips, that lock with construction adhesive.
- C.S.I. FORMAT SPECIFICATION TEXT AVAILABLE

# Section View of Installation Steps.

7. Caulk all joints between the panels, the flange trim and to the tub deck.