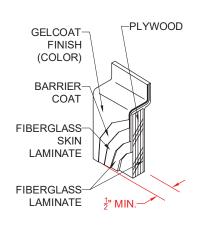

### \* - SEE BACK FOR DETAIL SECTIONS

## REMODELER

DETAIL CS - SCALE: N.T.S. CROSS SECTION DETAIL

DETAIL CD - SCALE: 3" = 1'-0"
CORNER DETAIL

DETAIL PJ - SCALE: 3" = 1'-0"
PAN JOINT DETAIL