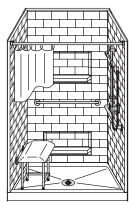

#### \*ALL ACCESSORIES OPTIONAL

**MODEL SHOWN HERE AS:** RIGHT PLUMBING

PERSPECTIVE VIEW - N.T.S. LEFT SEAT

TOP VIEW - SCALE 3" = 1'-0"

FRONT ELEVATION - SCALE:  $\frac{3}{8}$ " = 1'-0"

#### Features:

- -Molded, four-piece gelcoat/fiberglass shower module
- -"Subway Tile" wall finish, white (standard) -Integral full wood backing for strength and unlimited accessory placement

**ASSEMBLY VIEW - N.T.S.** 

### \* - SEE BACK FOR DETAIL SECTIONS