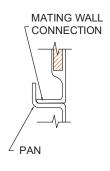

### \* - SEE BACK FOR DETAIL SECTIONS

## REMODELER

DETAIL CS - SCALE: N.T.S. CROSS SECTION DETAIL

DETAIL CD - SCALE: 3" = 1'-0"
CORNER DETAIL

DETAIL PJ - SCALE: 3" = 1'-0"
PAN JOINT DETAIL