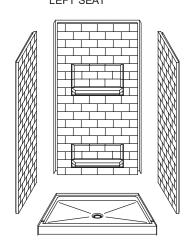

#### \*ALL ACCESSORIES OPTIONAL

**MODEL SHOWN HERE AS:** RIGHT PLUMBING

PERSPECTIVE VIEW - N.T.S. LEFT SEAT

TOP VIEW - SCALE 3" = 1'-0"

FRONT ELEVATION - SCALE:  $\frac{3}{8}$ " = 1'-0"

#### Features:

- -Molded, four-piece gelcoat/fiberglass shower module
- -"Subway Tile" wall finish, white (standard) -Integral full wood backing for strength and unlimited accessory placement

**ASSEMBLY VIEW - N.T.S.** 