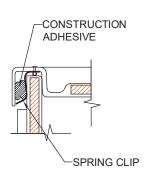

### \* - SEE BACK FOR DETAIL SECTIONS

## REMODELER

DETAIL CS - SCALE: N.T.S. CROSS SECTION DETAIL

DETAIL CD - SCALE: 3" = 1'-0"
CORNER DETAIL

DETAIL PJ - SCALE: 3" = 1'-0"
PAN JOINT DETAIL