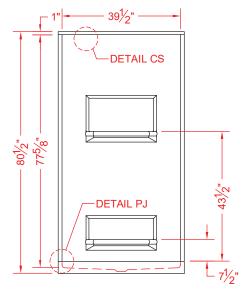

#### PRODUCT SPECIFICATIONS:

- -Multi-piece shower module shall be constructed of gelcoat/fiberglass with full integral plywood backing in the walls
- -Door opening: 39-1/2" x 75-1/2"
- -Rough-In: Stud opening +1/4" -0" Nominal Dimensions. C.S.I. FORMAT SPECIFICATION TEXT AVAILABLE

## REMODELER

DETAIL CS - SCALE: N.T.S. CROSS SECTION DETAIL

DETAIL CD - SCALE: 3" = 1'-0"
CORNER DETAIL

DETAIL PJ - SCALE: 3" = 1'-0"
PAN JOINT DETAIL