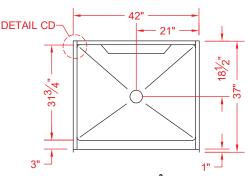

## REMODELER

DETAIL CS - SCALE: N.T.S. CROSS SECTION DETAIL

DETAIL CD - SCALE: 3" = 1'-0"
CORNER DETAIL

DETAIL PJ - SCALE: 3" = 1'-0"
PAN JOINT DETAIL