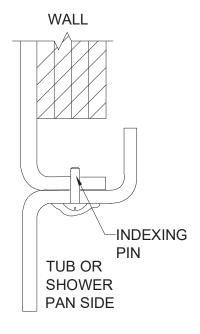

### Remodeler

DETAIL A - SCALE N.T.S. WALL SECTION DETAIL

DETAIL C - SCALE N.T.S. WALL/TUB JOINT DETAIL

DETAIL B - SCALE N.T.S. WALL JOINT DETAIL

DETAIL D - SCALE N.T.S.

TYPICAL FRAMING DETAIL