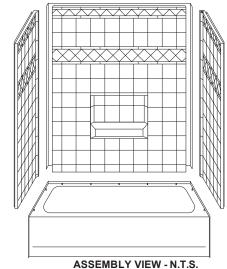

# **DETAIL B PERSPECTIVE VIEW - N.T.S.**

#### ALL ACCESSORIES OPTIONAL

#### Features:

- -Four-piece gelcoat/fiberglass tub/shower
- -"Diamond Tile" wall finish, white (standard) -Integral full wood backing for strength and unlimited accessory placement

\* - SEE BACK FOR DETAIL SECTIONS

#### PRODUCT SPECIFICATIONS:

- -Four-piece tub/shower module shall be constructed of gelcoat/fiberglass with full integral plywood backing in the walls
- -Door opening: 57" x 67-3/4"
- -Rough-In: Stud opening +1/4" -0" Nominal Dimensions.
- C.S.I. FORMAT SPECIFICATION TEXT AVAILABLE