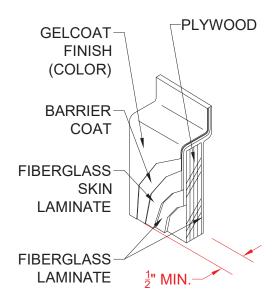

### Remodeler

DETAIL A - SCALE N.T.S. WALL SECTION DETAIL

DETAIL C - SCALE N.T.S. WALL/TUB JOINT DETAIL

DETAIL B - SCALE N.T.S. WALL JOINT DETAIL

DETAIL D - SCALE N.T.S.

TYPICAL FRAMING DETAIL

#### PRODUCT SPECIFICATIONS:

- -Four-piece tub/shower module shall be constructed of gelcoat/fiberglass with full integral plywood backing in the walls
- -Door opening: 57" x 67-3/4"
- -Rough-In: Stud opening +1/4" -0" Nominal Dimensions.
- C.S.I. FORMAT SPECIFICATION TEXT AVAILABLE

#### Features:

- -Four-piece gelcoat/fiberglass tub/shower
- -"Diamond Tile" wall finish, white (standard) -Integral full wood backing for strength and unlimited accessory placement

\* - SEE BACK FOR DETAIL SECTIONS