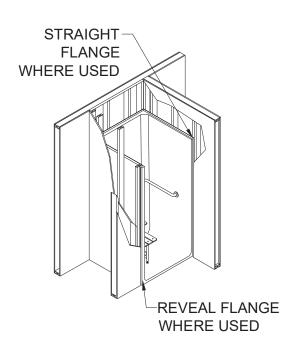

OTHERS:** 

- -Grab bar
- -Seat, folding
- -Mixing valve, pressure balanced, lever handle, preplumbed tree to supply elbow
- -Curtain and rod

#### CODES:

Designed and manufactured in compliance with the following standards and codes:

- -A.N.S.I. Z1241.2 Standards for plastic Bathtubs and Showers
- -I.P.C. International Plumbing Code
- -U.P.C. Uniform Plumbing Code

#### NOTICE OF LIMITATION:



We reserve the right to make revisions without notice in the design of fixtures or in packaging unless this right has specifically been waived at the time the order is accepted.

Rev A 1-7-08

page 1 of 2

www.barrierfree.org

(877) 717-7027

### Remodeler



DETAIL A - SCALE N.T.S. WALL SECTION DETAIL



DETAIL C - SCALE N.T.S. WALL/TUB JOINT DETAIL



DETAIL B - SCALE N.T.S. WALL JOINT DETAIL



DETAIL D - SCALE N.T.S.

TYPICAL FRAMING DETAIL