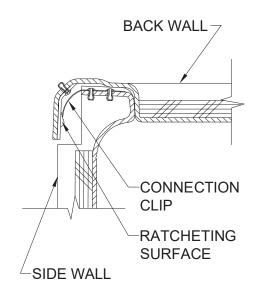

### Remodeler

DETAIL A - SCALE N.T.S. WALL SECTION DETAIL

DETAIL C - SCALE N.T.S. WALL/TUB JOINT DETAIL

DETAIL B - SCALE N.T.S. WALL JOINT DETAIL

DETAIL D - SCALE N.T.S.

TYPICAL FRAMING DETAIL