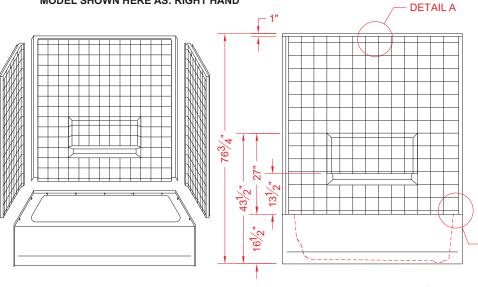

## MODEL: 4LRTS6032

#### ALL ACCESSORIES OPTIONAL



# Remodeler



## PERSPECTIVE VIEW - N.T.S. MODEL SHOWN HERE AS: RIGHT HAND



### Features:

- -Four-piece gelcoat/fiberglass tub/shower module
- -"Real Tile" wall finish, white (standard)
- -Integral full wood backing for strength and unlimited accessory placement
- -The authentic look of ceramic tile without the grout

**ASSEMBLY VIEW - N.T.S.** 

FRONT ELEVATION - SCALE:  $\frac{3}{8}$ " = 1'-0"

\* - SEE BACK FOR DETAIL SECTIONS

#### PRODUCT SPECIFICATIONS:

- -Four-piece tub/shower module shall be constructed of gelcoat/fiberglass with full integral plywood backing in the walls -Rough-In: Stud opening +1/4" -0" Nominal Dimensions.
- C.S.I. FORMAT SPECIFICATION TEXT AVAILABLE

#### PRODUCT INFORMATION:

-Accessories: Factory installed, unless prone to damage during installation/shipping. Polished chrome/satin stainless standard, others available. -Colors: Whi