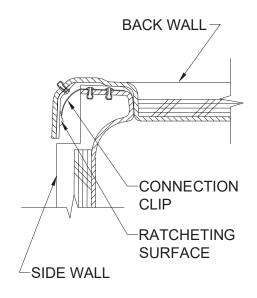

# Remodeler

DETAIL A - SCALE N.T.S. WALL SECTION DETAIL

DETAIL C - SCALE N.T.S. WALL/TUB JOINT DETAIL

DETAIL B - SCALE N.T.S. WALL JOINT DETAIL

DETAIL D - SCALE N.T.S.

TYPICAL FRAMING DETAIL