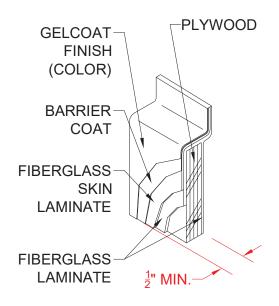

# Remodeler

DETAIL A - SCALE N.T.S. WALL SECTION DETAIL

DETAIL C - SCALE N.T.S. WALL/TUB JOINT DETAIL

DETAIL B - SCALE N.T.S. WALL JOINT DETAIL

DETAIL D - SCALE N.T.S.

TYPICAL FRAMING DETAIL