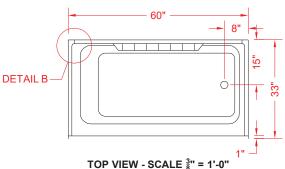

**ASSEMBLY VIEW - N.T.S.** 

FRONT ELEVATION - SCALE:  $\frac{3}{8}$ " = 1'-0"

\* - SEE BACK FOR DETAIL SECTIONS