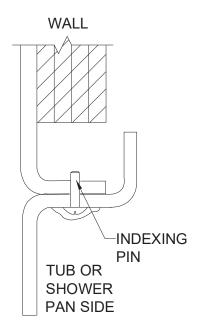

#### CODES:

**DETAIL C** 

Designed and manufactured in compliance with the following standards and codes:

- -A.N.S.I. Z1241.2 Standards for plastic Bathtubs and Showers
- -I.P.C. International Plumbing Code
- -U.P.C. Uniform Plumbing Code

# Remodeler

DETAIL A - SCALE N.T.S. WALL SECTION DETAIL

DETAIL C - SCALE N.T.S. WALL/TUB JOINT DETAIL

DETAIL B - SCALE N.T.S. WALL JOINT DETAIL

DETAIL D - SCALE N.T.S.

TYPICAL FRAMING DETAIL