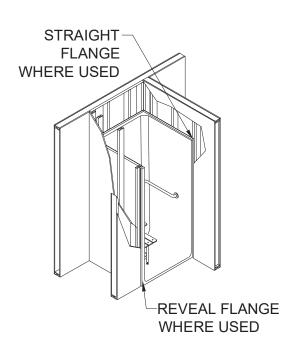

in many colors

#### ACCESSORIES:

**INSTALLED BY OTHERS:** 

- -Grab bar
- -Seat, folding
- -Mixing valve, pressure balanced, lever handle, preplumbed tree to supply elbow
- -Curtain and rod

#### CODES:

**DETAIL C** 

Designed and manufactured in compliance with the following standards and codes:

- -A.N.S.I. Z1241.2 Standards for plastic Bathtubs and Showers
- -I.P.C. International Plumbing Code
- -U.P.C. Uniform Plumbing Code

#### NOTICE OF LIMITATION:



We reserve the right to make revisions without notice in the design of fixtures or in packaging unless this right has specifically been waived at the time the order is accepted.

# Remodeler



DETAIL A - SCALE N.T.S. WALL SECTION DETAIL



DETAIL C - SCALE N.T.S. WALL/TUB JOINT DETAIL



DETAIL B - SCALE N.T.S. WALL JOINT DETAIL



DETAIL D - SCALE N.T.S.

TYPICAL FRAMING DETAIL