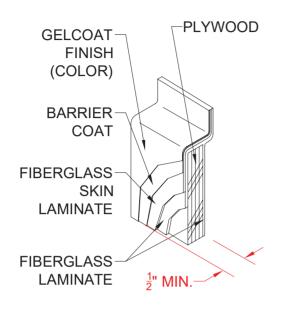

## REMODELER

DETAIL A - SCALE N.T.S. WALL SECTION DETAIL

SECTION A-A - SCALE N.T.S. TUB DRAIN / OVERFLOW DETAIL

DETAIL B - SCALE N.T.S. WALL JOINT DETAIL

DETAIL D - SCALE N.T.S. TYPICAL FRAMING DETAIL