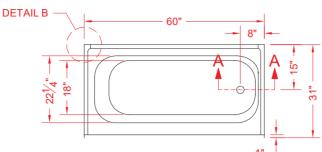

#### PRODUCT SPECIFICATIONS:

- -Multi-piece tub/shower module shall be constructed of gelcoat/fiberglass with full integral plywood backing in the walls
- -Door opening: 57" x 67-3/4"
- -Rough-In: Stud opening +1/4" -0" Nominal Dimensions.
- C.S.I. FORMAT SPECIFICATION TEXT AVAILABLE

## REMODELER

DETAIL A - SCALE N.T.S. WALL SECTION DETAIL

SECTION A-A - SCALE N.T.S. TUB DRAIN / OVERFLOW DETAIL

DETAIL B - SCALE N.T.S. WALL JOINT DETAIL

DETAIL D - SCALE N.T.S. TYPICAL FRAMING DETAIL