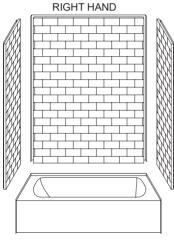

#### ALL ACCESSORIES OPTIONAL

TOP VIEW - SCALE  $\frac{3}{8}$ " = 1'-0"

#### Features:

- -Four-piece gelcoat/fiberglass tub/shower
- -"Subway Tile" wall finish, white (standard) -Integral full wood backing for strength and unlimited accessory placement
- -The authentic look of ceramic tile without the grout
- -Flat upper back wall to avoid interference for window trim kits, grab bars, etc.