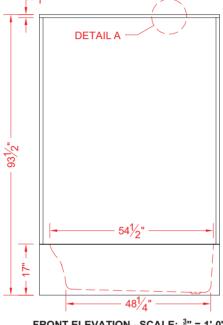

**ASSEMBLY VIEW - N.T.S.** 

FRONT ELEVATION - SCALE: 3" = 1'-0"

\* - SEE BACK FOR DETAIL SECTIONS

#### PRODUCT SPECIFICATIONS:

- -Multi-piece tub/shower module shall be constructed of gelcoat/fiberglass with full integral plywood backing in the walls
- -Door opening: 57" x 67-3/4"
- -Rough-In: Stud opening +1/4" -0" Nominal Dimensions.
- C.S.I. FORMAT SPECIFICATION TEXT AVAILABLE