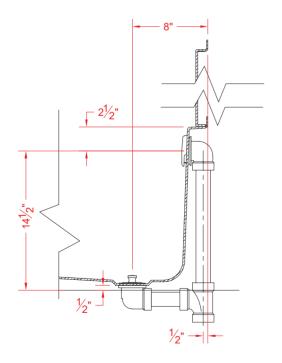

## REMODELER

DETAIL A - SCALE N.T.S. WALL SECTION DETAIL

SECTION A-A - SCALE N.T.S. TUB DRAIN / OVERFLOW DETAIL

DETAIL B - SCALE N.T.S. WALL JOINT DETAIL

DETAIL D - SCALE N.T.S. TYPICAL FRAMING DETAIL