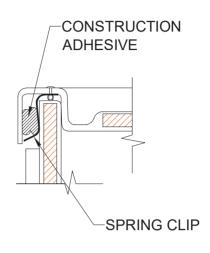

## REMODELER

DETAIL A - SCALE N.T.S. WALL SECTION DETAIL

SECTION A-A - SCALE N.T.S. TUB DRAIN / OVERFLOW DETAIL

DETAIL B - SCALE N.T.S. WALL JOINT DETAIL

DETAIL D - SCALE N.T.S. TYPICAL FRAMING DETAIL