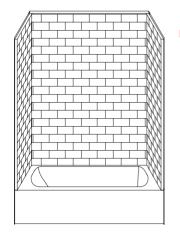

#### Features:

- -Four-piece gelcoat/fiberglass tub/shower
- -"Subway Tile" wall finish, white (standard) -Integral full wood backing for strength and unlimited accessory placement
- -The authentic look of ceramic tile without the grout
- -Flat upper back wall to avoid interference for window trim kits, grab bars, etc.

**ASSEMBLY VIEW - N.T.S.** 

FRONT ELEVATION - SCALE: 3" = 1'-0"

\* - SEE BACK FOR DETAIL SECTIONS