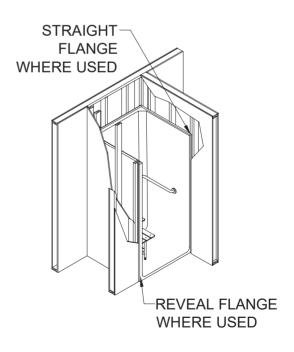

## REMODELER

DETAIL A - SCALE N.T.S. WALL SECTION DETAIL

SECTION A-A - SCALE N.T.S. TUB DRAIN / OVERFLOW DETAIL

DETAIL B - SCALE N.T.S. WALL JOINT DETAIL

DETAIL D - SCALE N.T.S. TYPICAL FRAMING DETAIL