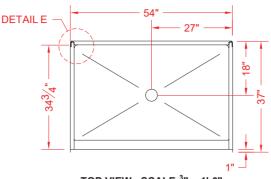

# MODEL: 5LBS5436FB

## REMODELER

#### ALL ACCESSORIES OPTIONAL







TOP VIEW - SCALE  $\frac{3}{8}$ " = 1'-0"

#### **PERSPECTIVE VIEW - N.T.S.**





### Features:

- -Molded, five-piece gelcoat/fiberglass shower module
- -"Subway Tile" wall finish, white (standard) -Integral full wood backing for strength and unlimited accessory placement
- -Flat back wall to avoid interference for window trim kits, grab bars, etc

**ASSEMBLY VIEW - N.T.S.** 

FRONT ELEVATION - SCALE: 3" = 1'-0"

\* - SEE BACK FOR DETAIL SECTIONS

#### PRODUCT SPECIFICATIONS:

-Multi-piece shower module shall be constructed of gelcoat/fiberglass with full integral plywood backing -Rough-In: Stud opening +1/4" -0" Nominal Dimensions.

#### C.S.I. FORMAT SPECIFICATION TEXT AVAILABLE

#### PRODUCT INFORMATION:

- -Accessories: Polished chrome/satin stainless standard, others available.