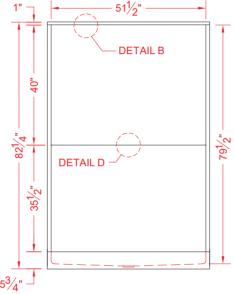

DETAIL B - SCALE: 3" = 1'-0"
WALL SECTION DETAIL

DETAIL C - SCALE: NTS TYPICAL FRAMING

DETAIL D - SCALE: NTS BACKWALL JOINT DETAIL

DETAIL E - SCALE: NTS WALL JOINT DETAIL

page 2 of 2