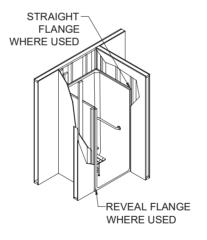

**ASSEMBLY VIEW - N.T.S.** 

FRONT ELEVATION - SCALE: 3" = 1'-0"

\* - SEE BACK FOR DETAIL SECTIONS

#### **PERSPECTIVE VIEW - N.T.S.**