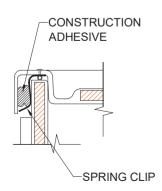

DETAIL B - SCALE: 3" = 1'-0"
WALL SECTION DETAIL

DETAIL C - SCALE: NTS TYPICAL FRAMING

DETAIL D - SCALE: NTS BACKWALL JOINT DETAIL

DETAIL E - SCALE: NTS WALL JOINT DETAIL

page 2 of 2