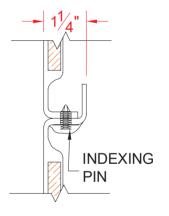

DETAIL B - SCALE: 3" = 1'-0"
WALL SECTION DETAIL

DETAIL C - SCALE: NTS TYPICAL FRAMING

DETAIL D - SCALE: NTS BACKWALL JOINT DETAIL

DETAIL E - SCALE: NTS WALL JOINT DETAIL

page 2 of 2