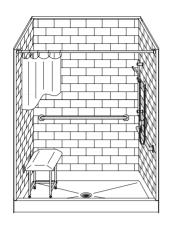

#### **PERSPECTIVE VIEW - N.T.S.**

### Features:

- -Molded, five-piece gelcoat/fiberglass shower module
- -"Subway Tile" wall finish, white (standard) -Integral full wood backing for strength and unlimited accessory placement
- -Flat back wall to avoid interference for window trim kits, grab bars, etc

### **ACCESSORIES:**

**INSTALLED BY OTHERS:** 

-Grab bar

- -Seat, folding
- -Mixing valve, pressure balanced, lever handle, preplumbed tree to supply elbow
- -Curtain and rod
- -No-caulk brass drain