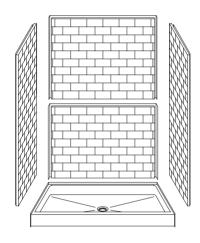

**ASSEMBLY VIEW - N.T.S.** 

FRONT ELEVATION - SCALE: 3" = 1'-0"

\* - SEE BACK FOR DETAIL SECTIONS