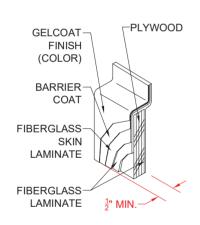

DETAIL B - SCALE: 3" = 1'-0"
WALL SECTION DETAIL

DETAIL C - SCALE: NTS TYPICAL FRAMING

DETAIL D - SCALE: NTS BACKWALL JOINT DETAIL

DETAIL E - SCALE: NTS WALL JOINT DETAIL

page 2 of 2

#### PRODUCT SPECIFICATIONS:

-Multi-piece shower module shall be constructed of gelcoat/fiberglass with full integral plywood backing -Rough-In: Stud opening +1/4" -0" Nominal Dimensions.

### Features:

- -Molded, five-piece gelcoat/fiberglass shower module
- -"Subway Tile" wall finish, white (standard) -Integral full wood backing for strength and unlimited accessory placement
- -Flat back wall to avoid interference for window trim kits, grab bars, etc