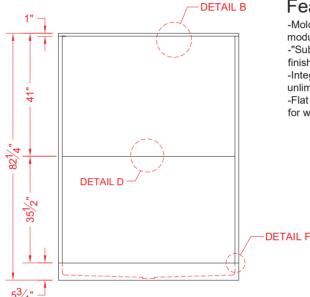

# REMODELER

DETAIL B - SCALE: N.T.S. WALL SECTION DETAIL

DETAIL E - SCALE: NTS WALL JOINT DETAIL

DETAIL C - SCALE: NTS TYPICAL FRAMING

DETAIL F - SCALE: NTS PAN JOINT DETAIL

DETAIL D - SCALE: NTS BACKWALL JOINT DETAIL