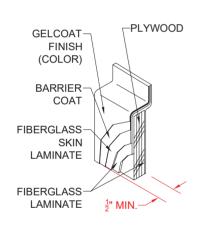

## Features:

- -Molded, 5 piece gelcoat/fiberglass shower module
- -"Subway Tile", 4" x 8" simulated tile wall finish, white (standard)
- -Integral full wood backing for strength and unlimited accessory placement
- -Flat upper back wall to avoid interference for window trim kits, grab bars, etc.

## PRODUCT SPECIFICATIONS:

-Multi piece shower module shall be constructed of gelcoat/fiberglass with full integral plywood backing -Rough-In: Stud opening +1/4" -0" Nominal Dimensions.