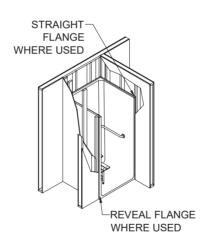

# REMODELER

DETAIL B - SCALE: N.T.S. WALL SECTION DETAIL

DETAIL E - SCALE: NTS WALL JOINT DETAIL

DETAIL C - SCALE: NTS TYPICAL FRAMING

DETAIL F - SCALE: NTS PAN JOINT DETAIL

DETAIL D - SCALE: NTS BACKWALL JOINT DETAIL