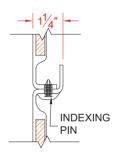

# REMODELER

DETAIL B - SCALE: N.T.S. WALL SECTION DETAIL

DETAIL E - SCALE: NTS WALL JOINT DETAIL

DETAIL C - SCALE: NTS TYPICAL FRAMING

DETAIL F - SCALE: NTS PAN JOINT DETAIL

DETAIL D - SCALE: NTS BACKWALL JOINT DETAIL