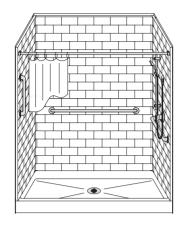

#### ALL ACCESSORIES OPTIONAL

TOP VIEW - SCALE 3" = 1'-0"

PERSPECTIVE VIEW - N.T.S.

FRONT ELEVATION - SCALE:  $\frac{3}{8}$ " = 1'-0"

## Features:

- -Molded, 5 piece gelcoat/fiberglass shower module
- -"Subway Tile", 4" x 8" simulated tile wall finish, white (standard)
- -Integral full wood backing for strength and unlimited accessory placement
- -Flat upper back wall to avoid interference for window trim kits, grab bars, etc.

#### ACCESSORIES:

INSTALLED BY OTHERS:

- -Grab bar
- -Seat, folding
- -Mixing valve, pressure balanced, lever handle, preplumbed tree to supply elbow
- -Curtain and rod
- -Caulkless drain