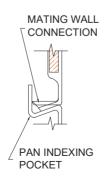

# REMODELER

DETAIL B - SCALE: N.T.S. WALL SECTION DETAIL

DETAIL E - SCALE: NTS WALL JOINT DETAIL

DETAIL C - SCALE: NTS TYPICAL FRAMING

DETAIL F - SCALE: NTS PAN JOINT DETAIL

DETAIL D - SCALE: NTS BACKWALL JOINT DETAIL