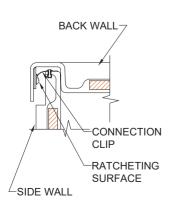

# REMODELER

DETAIL B - SCALE: N.T.S. WALL SECTION DETAIL

DETAIL E - SCALE: NTS WALL JOINT DETAIL

DETAIL C - SCALE: NTS TYPICAL FRAMING

DETAIL F - SCALE: NTS PAN JOINT DETAIL

DETAIL D - SCALE: NTS BACKWALL JOINT DETAIL