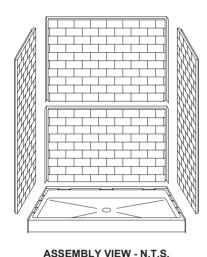

#### ALL ACCESSORIES OPTIONAL

TOP VIEW - SCALE 3" = 1'-0"

PERSPECTIVE VIEW - N.T.S.

FRONT ELEVATION - SCALE:  $\frac{3}{8}$ " = 1'-0"

## Features:

- -Molded, 5 piece gelcoat/fiberglass shower module
- -"Subway Tile", 4" x 8" simulated tile wall finish, white (standard)
- -Integral full wood backing for strength and unlimited accessory placement
- -Flat upper back wall to avoid interference for window trim kits, grab bars, etc.