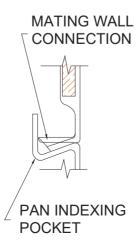

# REMODELER

DETAIL B - SCALE: 3" = 1'-0"
WALL SECTION DETAIL

DETAIL E - SCALE: NTS WALL JOINT DETAIL

DETAIL C - SCALE: NTS TYPICAL FRAMING

DETAIL F - SCALE: NTS PAN JOINT DETAIL

DETAIL D - SCALE: NTS BACKWALL JOINT DETAIL