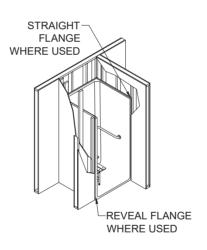

# REMODELER

DETAIL B - SCALE: 3" = 1'-0"
WALL SECTION DETAIL

DETAIL E - SCALE: NTS WALL JOINT DETAIL

DETAIL C - SCALE: NTS TYPICAL FRAMING

DETAIL F - SCALE: NTS PAN JOINT DETAIL

DETAIL D - SCALE: NTS BACKWALL JOINT DETAIL