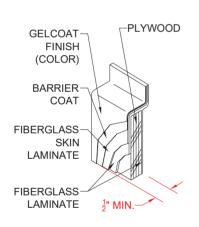

# REMODELER

DETAIL B - SCALE: 3" = 1'-0"
WALL SECTION DETAIL

DETAIL E - SCALE: NTS WALL JOINT DETAIL

DETAIL C - SCALE: NTS TYPICAL FRAMING

DETAIL F - SCALE: NTS PAN JOINT DETAIL

DETAIL D - SCALE: NTS BACKWALL JOINT DETAIL