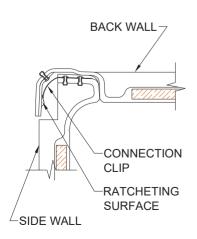

# REMODELER

DETAIL B - SCALE: 3" = 1'-0"
WALL SECTION DETAIL

DETAIL E - SCALE: NTS WALL JOINT DETAIL

DETAIL C - SCALE: NTS TYPICAL FRAMING

DETAIL F - SCALE: NTS PAN JOINT DETAIL

DETAIL D - SCALE: NTS BACKWALL JOINT DETAIL