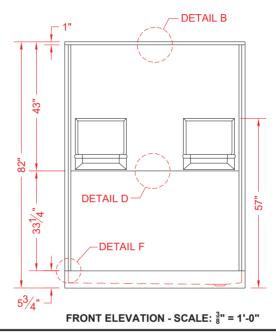

# REMODELER

DETAIL B - SCALE: 3" = 1'-0"
WALL SECTION DETAIL

DETAIL E - SCALE: NTS WALL JOINT DETAIL

DETAIL C - SCALE: NTS TYPICAL FRAMING

DETAIL F - SCALE: NTS PAN JOINT DETAIL

DETAIL D - SCALE: NTS BACKWALL JOINT DETAIL