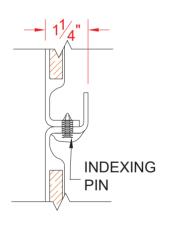

# REMODELER

DETAIL B - SCALE: 3" = 1'-0"
WALL SECTION DETAIL

DETAIL E - SCALE: NTS WALL JOINT DETAIL

DETAIL C - SCALE: NTS TYPICAL FRAMING

DETAIL F - SCALE: NTS PAN JOINT DETAIL

DETAIL D - SCALE: NTS BACKWALL JOINT DETAIL