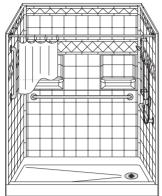

### Features:

- -Molded, 5 piece gelcoat/fiberglass shower
- -Available in Right (shown) and Left Drain
- -"Diamond Tile" wall finish, white (standard)

\* - SEE BACK FOR DETAIL SECTIONS

-Integral full wood backing for strength and unlimited accessory placement

PRODUCT SPECIFICATIONS:

-Multi piece shower module shall be constructed of gelcoat/fiberglass with full integral plywood backing -Rough-In: Stud opening +1/4" -0" Nominal Dimensions.