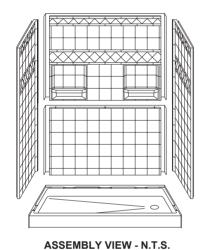

#### ALL ACCESSORIES OPTIONAL

60"

81/2" B◀ TOP VIEW - SCALE  $\frac{3}{8}$ " = 1'-0"

**DETAIL E** 

PERSPECTIVE VIEW - N.T.S.