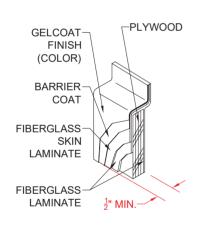

## Features:

- -Molded, 5 piece gelcoat/fiberglass shower module
- -"Diamond Tile" wall finish, white (standard) -Integral full wood backing for strength and unlimited accessory placement

## PRODUCT SPECIFICATIONS:

**ASSEMBLY VIEW - N.T.S.** 

-Multi piece shower module shall be constructed of gelcoat/fiberglass with full integral plywood backing -Rough-In: Stud opening +1/4" -0" Nominal Dimensions.