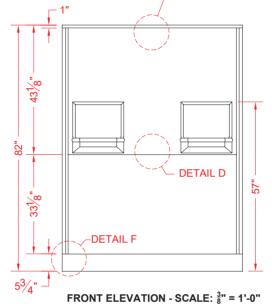

# REMODELER

DETAIL B - SCALE: 3" = 1'-0"
WALL SECTION DETAIL

DETAIL E - SCALE: NTS WALL JOINT DETAIL

DETAIL C - SCALE: NTS TYPICAL FRAMING

DETAIL F - SCALE: NTS PAN JOINT DETAIL

DETAIL D - SCALE: 3" = 1'-0"
BACKWALL JOINT DETAIL