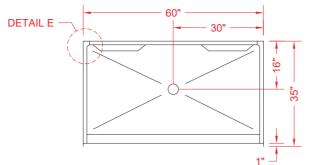

# REMODELER

DETAIL B - SCALE: 3" = 1'-0"
WALL SECTION DETAIL

DETAIL E - SCALE: NTS WALL JOINT DETAIL

DETAIL C - SCALE: NTS TYPICAL FRAMING

DETAIL F - SCALE: NTS PAN JOINT DETAIL

DETAIL D - SCALE: 3" = 1'-0"
BACKWALL JOINT DETAIL