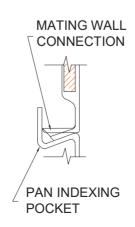

# REMODELER

DETAIL B - SCALE: 3" = 1'-0"
WALL SECTION DETAIL

DETAIL E - SCALE: NTS WALL JOINT DETAIL

DETAIL C - SCALE: NTS TYPICAL FRAMING

DETAIL F - SCALE: NTS PAN JOINT DETAIL

DETAIL D - SCALE: 3" = 1'-0"
BACKWALL JOINT DETAIL