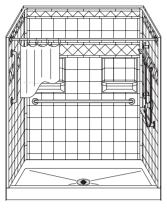

#### ALL ACCESSORIES OPTIONAL

SEE OVER

TOP VIEW - SCALE  $\frac{3}{8}$ " = 1'-0"

**DETAIL B** 

PERSPECTIVE VIEW - N.T.S.

## Features:

- -Molded, 5 piece gelcoat/fiberglass shower module
- -"Diamond Tile" wall finish, white (standard) -Integral full wood backing for strength and unlimited accessory placement

## PRODUCT SPECIFICATIONS:

**ASSEMBLY VIEW - N.T.S.** 

-Multi piece shower module shall be constructed of gelcoat/fiberglass with full integral plywood backing -Rough-In: Stud opening +1/4" -0" Nominal Dimensions.