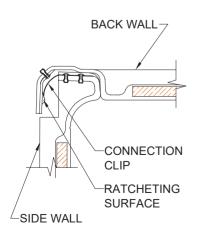

# REMODELER

DETAIL B - SCALE: 3" = 1'-0"
WALL SECTION DETAIL

DETAIL E - SCALE: NTS WALL JOINT DETAIL

DETAIL C - SCALE: NTS TYPICAL FRAMING

DETAIL F - SCALE: NTS PAN JOINT DETAIL

DETAIL D - SCALE: 3" = 1'-0"
BACKWALL JOINT DETAIL