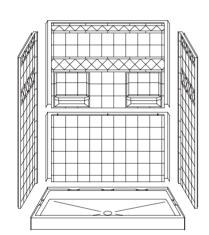

#### ALL ACCESSORIES OPTIONAL

SEE OVER

TOP VIEW - SCALE  $\frac{3}{8}$ " = 1'-0"

**DETAIL B** 

PERSPECTIVE VIEW - N.T.S.

## Features:

- -Molded, 5 piece gelcoat/fiberglass shower module
- -"Diamond Tile" wall finish, white (standard) -Integral full wood backing for strength and unlimited accessory placement

## PRODUCT SPECIFICATIONS:

**ASSEMBLY VIEW - N.T.S.** 

-Multi piece shower module shall be constructed of gelcoat/fiberglass with full integral plywood backing -Rough-In: Stud opening +1/4" -0" Nominal Dimensions.