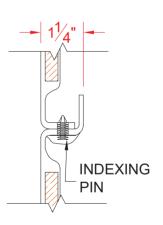

# REMODELER

DETAIL B - SCALE: 3" = 1'-0"
WALL SECTION DETAIL

DETAIL E - SCALE: NTS WALL JOINT DETAIL

DETAIL C - SCALE: NTS TYPICAL FRAMING

DETAIL F - SCALE: NTS PAN JOINT DETAIL

DETAIL D - SCALE: 3" = 1'-0"
BACKWALL JOINT DETAIL