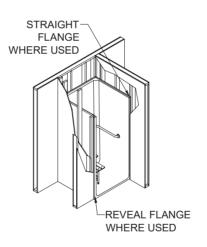

## PRODUCT SPECIFICATIONS:

**ASSEMBLY VIEW - N.T.S.** 

-Multi piece shower module shall be constructed of gelcoat/fiberglass with full integral plywood backing -Rough-In: Stud opening +1/4" -0" Nominal Dimensions.

# REMODELER

DETAIL B - SCALE: 3" = 1'-0"
WALL SECTION DETAIL

DETAIL E - SCALE: NTS WALL JOINT DETAIL

DETAIL C - SCALE: NTS TYPICAL FRAMING

DETAIL F - SCALE: NTS PAN JOINT DETAIL

DETAIL D - SCALE: 3" = 1'-0"
BACKWALL JOINT DETAIL