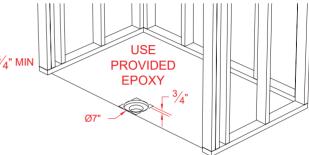

# USE PROVIDED 7" EPOXY 18" 34"

FOR MODELS ENDING IN 75FTB, INSTALLATION REQUIRES A 7" x 18" x  $\frac{3}{4}$ " CUT-OUT.

FOR MODELS ENDING IN 1FTB OR 12FTB, INSTALLATION REQUIRES A 7" DIAMETER (OR 7" x 7" SQ) x  $\frac{3}{4}$ " CUT-OUT.