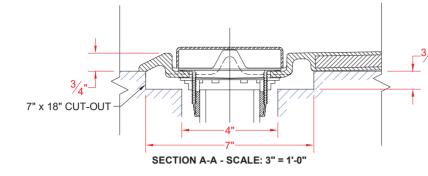

# USE PROVIDED 7" EPOXY 18" 34"

FOR MODELS ENDING IN 75FTB, INSTALLATION REQUIRES A 7" x 18" x  $\frac{3}{4}$ " CUT-OUT.

FOR MODELS ENDING IN 1FTB OR 12FTB, INSTALLATION REQUIRES A 7" DIAMETER (OR 7" x 7" SQ) x  $\frac{3}{4}$ " CUT-OUT.