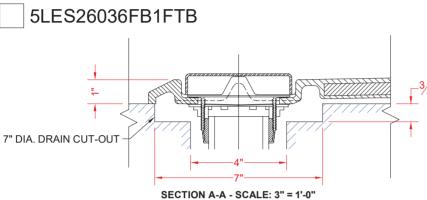

# USE PROVIDED 7" EPOXY 18" 34"

FOR MODELS ENDING IN 75FTB, INSTALLATION REQUIRES A 7" x 18" x  $\frac{3}{4}$ " CUT-OUT.

FOR MODELS ENDING IN 1FTB OR 12FTB, INSTALLATION REQUIRES A 7" DIAMETER (OR 7" x 7" SQ) x  $\frac{3}{4}$ " CUT-OUT.