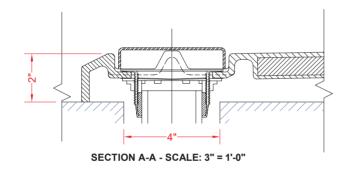

FOR MODELS ENDING IN 15FTB, 17FTB, OR 2FTB, INSTALLATION REQUIRES A 4" DRAIN HOLE.