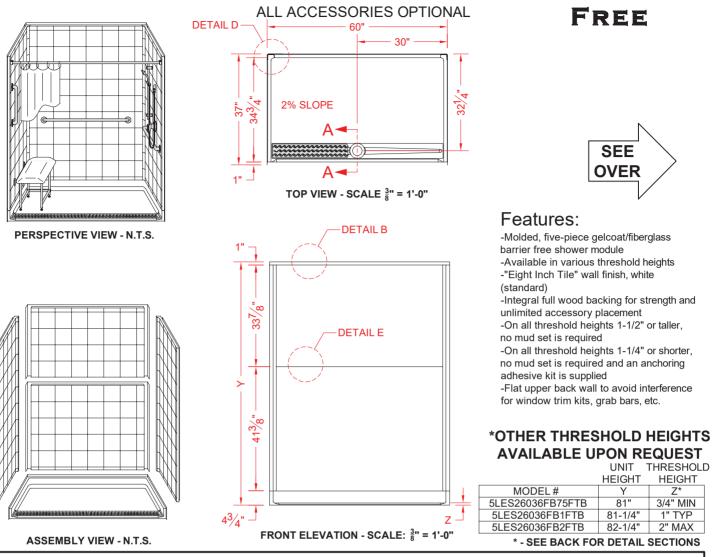

## MODEL: 5LES26036FB75FTB\*

BARRIER

### PRODUCT SPECIFICATIONS:

-Multi-piece shower module shall be constructed of gelcoat/fiberglass with full integral plywood backing and have a stainless steel trench drain grate. -Rough-In: Stud opening +1/4" / -0" nominal dimensions.

C.S.I. FORMAT SPECIFICATION TEXT AVAILABLE

| PRODUCT INFORMATION:<br>-Accessories: Polished chrome/satin stainless<br>standard, others available.<br>-Colors: White as standard, others to match any<br>major fixture manufacturer, also available with<br>sprayable solid surface in many colors<br>-Custom curb heights, other than shown, are<br>available (between min. and max.)                                                                                                                                                                                                                                                                                                                                                                                                                                                                                                                                                                                                                                                                                                                                                                                                                                                                                                                                                                                                                                                                                                                                                                                                                                                                                                                                                                                                                                                                                                                                                                                                                                                                                                                                        | ACCESSORIES:<br>INSTALLED BY OTHERS:<br>-Grab bar<br>-Seat, folding<br>-Mixing valve, pressure-balancing, lever handle,<br>pre-plumbed tree to supply elbow<br>-Curtain and rod<br>-No-caulk brass drain (included with grate) | CODES:<br>Designed and manufactured in compliance with<br>the following standards and codes:<br>-A.N.S.I. Z124.2 Standards for Plastic Showers<br>NOTICE OF LIMITATION:<br>-Does not meet Uniform Plumbing Code<br>-Adhere to floor as required |
|---------------------------------------------------------------------------------------------------------------------------------------------------------------------------------------------------------------------------------------------------------------------------------------------------------------------------------------------------------------------------------------------------------------------------------------------------------------------------------------------------------------------------------------------------------------------------------------------------------------------------------------------------------------------------------------------------------------------------------------------------------------------------------------------------------------------------------------------------------------------------------------------------------------------------------------------------------------------------------------------------------------------------------------------------------------------------------------------------------------------------------------------------------------------------------------------------------------------------------------------------------------------------------------------------------------------------------------------------------------------------------------------------------------------------------------------------------------------------------------------------------------------------------------------------------------------------------------------------------------------------------------------------------------------------------------------------------------------------------------------------------------------------------------------------------------------------------------------------------------------------------------------------------------------------------------------------------------------------------------------------------------------------------------------------------------------------------|--------------------------------------------------------------------------------------------------------------------------------------------------------------------------------------------------------------------------------|-------------------------------------------------------------------------------------------------------------------------------------------------------------------------------------------------------------------------------------------------|
| BARRIER FREE Image: State of the second |                                                                                                                                                                                                                                | page 1 of 2                                                                                                                                                                                                                                     |

## 5LES26036FB75FTB