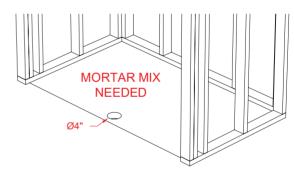

FOR MODELS ENDING IN 15FTB, 17FTB, OR 2FTB, INSTALLATION REQUIRES A 4" DRAIN HOLE.