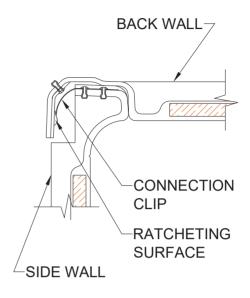

## Remodeler

DETAIL A - SCALE N.T.S. WALL SECTION DETAIL DETAIL B - SCALE N.T.S. WALL JOINT DETAIL

DETAIL C - SCALE N.T.S. WALL / PAN JOINT DETAIL

DETAIL D - SCALE N.T.S. BACK WALL JOINT DETAIL

page 2 of 2