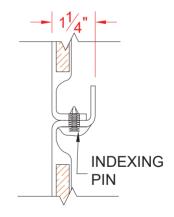

## Remodeler

DETAIL A - SCALE N.T.S. WALL SECTION DETAIL DETAIL B - SCALE N.T.S. WALL JOINT DETAIL

DETAIL C - SCALE N.T.S. WALL / PAN JOINT DETAIL

DETAIL D - SCALE N.T.S. BACK WALL JOINT DETAIL

page 2 of 2