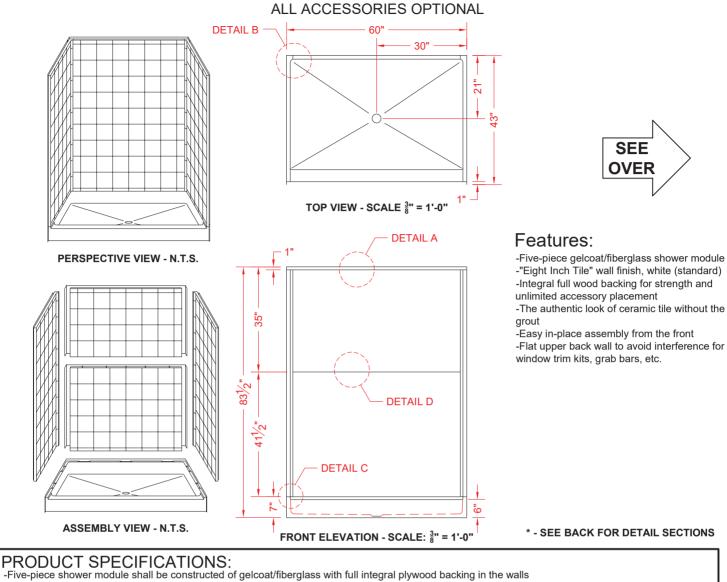

## MODEL: 5LES6042FB

## REMODELER

-Rough-In: Stud opening +1/4" -0" Nominal Dimensions.

C.S.I. FORMAT SPECIFICATION TEXT AVAILABLE

| PRODUCT INFORMATION:<br>-Accessories: Factory installed, unless prone to<br>damage during installation/shipping. Polished<br>chrome/satin stainless standard, others available.<br>-Colors: White as standard, others to match any<br>major fixture manufacturer, also available with<br>sprayable solid surface in many colors | ACCESSORIES:<br><u>INSTALLED BY OTHERS:</u><br>-Grab bar<br>-Seat, folding<br>-Mixing valve, pressure balanced, lever handle,<br>preplumbed tree to supply elbow<br>-Curtain and rod | CODES:<br>Designed and manufactured in compliance with<br>the following standards and codes:<br>-A.N.S.I. Z1241.2 Standards for plastic Bathtubs<br>and Showers<br>-I.P.C. International Plumbing Code<br>-U.P.C. Uniform Plumbing Code |
|---------------------------------------------------------------------------------------------------------------------------------------------------------------------------------------------------------------------------------------------------------------------------------------------------------------------------------|--------------------------------------------------------------------------------------------------------------------------------------------------------------------------------------|-----------------------------------------------------------------------------------------------------------------------------------------------------------------------------------------------------------------------------------------|
|                                                                                                                                                                                                                                                                                                                                 |                                                                                                                                                                                      | NOTICE OF LIMITATION:                                                                                                                                                                                                                   |
| ARCHITECTURALS INC. We reserve the right to make revisions without notice in the design of fixtures or in packaging unless this right has specifically been waived at the time the order is accepted.   www.barrierfree.org (877) 717-7027                                                                                      |                                                                                                                                                                                      | page 1 of 2                                                                                                                                                                                                                             |