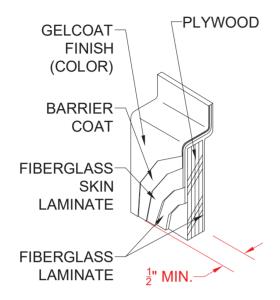

## Remodeler

DETAIL A - SCALE N.T.S. WALL SECTION DETAIL DETAIL B - SCALE N.T.S. WALL JOINT DETAIL

DETAIL C - SCALE N.T.S. WALL / PAN JOINT DETAIL

DETAIL D - SCALE N.T.S. BACK WALL JOINT DETAIL

page 2 of 2