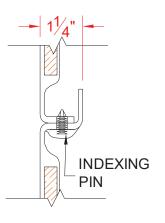

# Remodeler

DETAIL B - SCALE: 3" = 1'-0"
WALL SECTION DETAIL

DETAIL E - SCALE: NTS WALL JOINT DETAIL

DETAIL C - SCALE: NTS TYPICAL FRAMING

DETAIL F - SCALE: NTS PAN JOINT DETAIL

DETAIL D - SCALE: NTS BACKWALL JOINT DETAIL