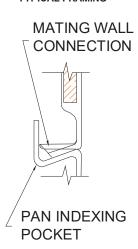

# Remodeler

DETAIL B - SCALE: 3" = 1'-0"
WALL SECTION DETAIL

DETAIL E - SCALE: NTS WALL JOINT DETAIL

DETAIL C - SCALE: NTS TYPICAL FRAMING

DETAIL F - SCALE: NTS PAN JOINT DETAIL

DETAIL D - SCALE: NTS BACKWALL JOINT DETAIL