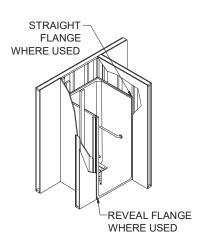

ilable with sprayable solid surface in many colors

### ACCESSORIES:

INSTALLED BY OTHERS:

-Mixing valve, pressure balanced, lever handle, preplumbed tree to supply elbow

- -Curtain and rod
- -Caulkless drain
- -Grab bar
- -Soap dish

### CODES:

Designed and manufactured in compliance with the following standards and codes:

\* - SEE BACK FOR DETAIL SECTIONS

-A.N.S.I. Z124.2 Standards for Plastic Showers

- -I.P.C. International Plumbing Code
- -U.P.C. Uniform Plumbing Code

### NOTICE OF LIMITATION:



We reserve the right to make revisions without notice in the design of fixtures or in packaging unless this right has specifically been waived at the time the order is accepted.

# Remodeler



DETAIL B - SCALE: 3" = 1'-0"
WALL SECTION DETAIL



DETAIL E - SCALE: NTS WALL JOINT DETAIL



DETAIL C - SCALE: NTS TYPICAL FRAMING



DETAIL F - SCALE: NTS PAN JOINT DETAIL



DETAIL D - SCALE: NTS BACKWALL JOINT DETAIL