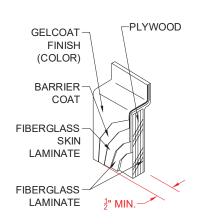

# Remodeler

DETAIL B - SCALE: 3" = 1'-0"
WALL SECTION DETAIL

DETAIL E - SCALE: NTS WALL JOINT DETAIL

DETAIL C - SCALE: NTS TYPICAL FRAMING

DETAIL F - SCALE: NTS PAN JOINT DETAIL

DETAIL D - SCALE: NTS BACKWALL JOINT DETAIL