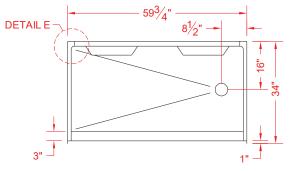

# Remodeler

TOP VIEW - SCALE \(\frac{3}{8}\)" = 1'-0"

## **ASSEMBLY VIEW - N.T.S.** PRODUCT SPECIFICATIONS:

- -Multi piece shower module shall be constructed of gelcoat/fiberglass with full integral plywood backing in the walls
- -Door opening: 57-3/8" x 75"
- -Rough-In: Stud opening +1/4" -0" Nominal Dimensions. C.S.I. FORMAT SPECIFICATION TEXT AVAILABLE