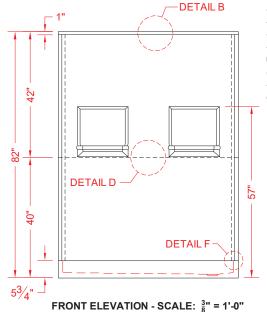

# Remodeler

DETAIL B - SCALE: 3" = 1'-0"
WALL SECTION DETAIL

DETAIL E - SCALE: NTS WALL JOINT DETAIL

DETAIL C - SCALE: NTS TYPICAL FRAMING

DETAIL F - SCALE: NTS PAN JOINT DETAIL

DETAIL D - SCALE: NTS BACKWALL JOINT DETAIL