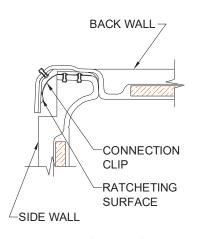

# Remodeler

DETAIL B - SCALE: 3" = 1'-0"
WALL SECTION DETAIL

DETAIL E - SCALE: NTS WALL JOINT DETAIL

DETAIL C - SCALE: NTS TYPICAL FRAMING

DETAIL F - SCALE: NTS PAN JOINT DETAIL

DETAIL D - SCALE: NTS BACKWALL JOINT DETAIL