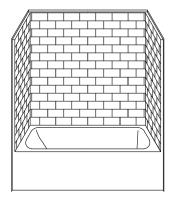

## MODEL: BTS6034A17\* L/R

**PERSPECTIVE VIEW - N.T.S.** MODEL SHOWN HERE AS: LEFT DRAIN

\*ALL ACCESSORIES OPTIONAL

TOP VIEW - SCALE  $\frac{3}{8}$ " = 1'-0"

COMPLIANT

## Features:

-Molded, single-piece gelcoat/fiberglass tub-shower module -Simulated "Subway Tile" wall finish. White (standard) -Integral full wood backing for strength and unlimited accessory placement