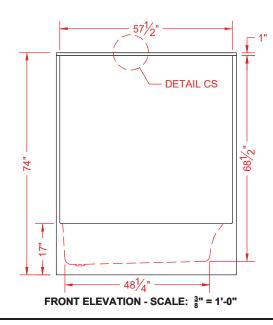

## \* - SEE BACK FOR DETAIL SECTIONS

PRODUCT SPECIFICATIONS: -Single-piece tub-shower module shall be constructed of gelcoat/fiberglass with full integral plywood backing in the walls -Rough-In: Stud opening +1/4" / -0" nominal dimensions.

SECTION A-A - SCALE: 3" = 1'-0" TUB DRAIN/OVERFLOW DETAIL

DETAIL CS - SCALE: N.T.S. CROSS SECTION DETAIL