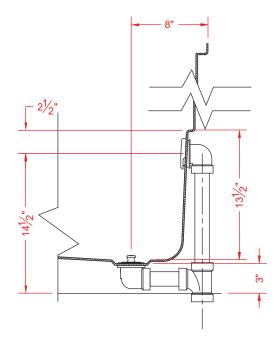

SECTION A-A - SCALE: 3" = 1'-0" TUB DRAIN/OVERFLOW DETAIL

DETAIL CS - SCALE: N.T.S. CROSS SECTION DETAIL