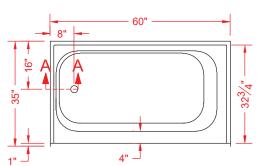

## \* - SEE BACK FOR DETAIL SECTIONS

PRODUCT SPECIFICATIONS: -Single-piece tub-shower module shall be constructed of gelcoat/fiberglass with full integral plywood backing in the walls -Rough-In: Stud opening +1/4" / -0" nominal dimensions.

C.S.I. FORMAT SPECIFICATION TEXT AVAILABLE

| PRODUCT INFORMATION:                                                                                                                                                                                                                                                                                                                                                                                                                                                                                                                                                                                                                                                                                                                                                                                                                                                                                                                                                                                                                                                                                                                                                                                                                                                                                                                                                                                                                                                                                                                                                                                                                                                                                                                                                                                                                                                                                                                                                                                                                                                            | OPTIONAL ACCESSORIES:                                                                                                                                                                               | CODES:                                                                                                                                                                                                                                                                                                                                                                                                          |
|---------------------------------------------------------------------------------------------------------------------------------------------------------------------------------------------------------------------------------------------------------------------------------------------------------------------------------------------------------------------------------------------------------------------------------------------------------------------------------------------------------------------------------------------------------------------------------------------------------------------------------------------------------------------------------------------------------------------------------------------------------------------------------------------------------------------------------------------------------------------------------------------------------------------------------------------------------------------------------------------------------------------------------------------------------------------------------------------------------------------------------------------------------------------------------------------------------------------------------------------------------------------------------------------------------------------------------------------------------------------------------------------------------------------------------------------------------------------------------------------------------------------------------------------------------------------------------------------------------------------------------------------------------------------------------------------------------------------------------------------------------------------------------------------------------------------------------------------------------------------------------------------------------------------------------------------------------------------------------------------------------------------------------------------------------------------------------|-----------------------------------------------------------------------------------------------------------------------------------------------------------------------------------------------------|-----------------------------------------------------------------------------------------------------------------------------------------------------------------------------------------------------------------------------------------------------------------------------------------------------------------------------------------------------------------------------------------------------------------|
| -Accessories: Factory installed, unless prone to<br>damage during installation/shipping. Polished<br>chrome/satin stainless standard, others available.<br>-Colors: White as standard, others to match any<br>major fixture manufacturer, also available with<br>sprayable solid surface in many colors                                                                                                                                                                                                                                                                                                                                                                                                                                                                                                                                                                                                                                                                                                                                                                                                                                                                                                                                                                                                                                                                                                                                                                                                                                                                                                                                                                                                                                                                                                                                                                                                                                                                                                                                                                         | INSTALLED BY FACTORY:<br>-Grab bar<br>-Mixing valve, pressure balanced, lever handle,<br>pre-plumbed tree to supply elbow<br>-Soap dish<br>-Seat<br><u>INSTALLED BY OTHERS:</u><br>-Curtain and rod | Designed and manufactured in compliance with<br>the following standards and codes:<br>-ANSI Z124.2 Standards for Plastic Showers<br>-ADA Accessibility Guidelines for Buildings and<br>Facilities<br>-ANSI A117.1 A - Accessible and Usable<br>Buildings and Facilities<br>-ANSI A117.1 B - Accessible and Usable<br>Buildings and Facilities<br>-IPC International Plumbing Code<br>-UPC Uniform Plumbing Code |
|                                                                                                                                                                                                                                                                                                                                                                                                                                                                                                                                                                                                                                                                                                                                                                                                                                                                                                                                                                                                                                                                                                                                                                                                                                                                                                                                                                                                                                                                                                                                                                                                                                                                                                                                                                                                                                                                                                                                                                                                                                                                                 |                                                                                                                                                                                                     | NOTICE OF LIMITATION:                                                                                                                                                                                                                                                                                                                                                                                           |
| BARRIER FREE Image: Construction of the |                                                                                                                                                                                                     | page 1 of 2                                                                                                                                                                                                                                                                                                                                                                                                     |