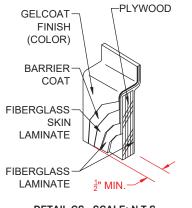

## \* - SEE BACK FOR DETAIL SECTIONS

PRODUCT SPECIFICATIONS: -Single-piece tub-shower module shall be constructed of gelcoat/fiberglass with full integral plywood backing in the walls -Rough-In: Stud opening +1/4" / -0" nominal dimensions.

SECTION A-A - SCALE: 3" = 1'-0" TUB DRAIN/OVERFLOW DETAIL

DETAIL CS - SCALE: N.T.S. CROSS SECTION DETAIL