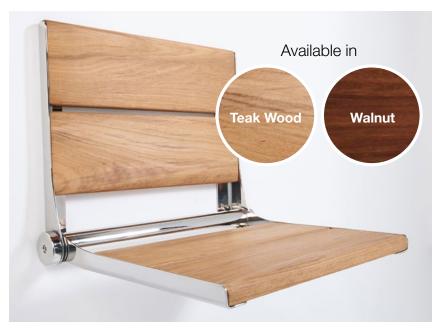

## Shower with ease, comfort & security.

## Now available in Teak Wood & Walnut.

Life Line continues with innovation into a designer world of exquisite Teak Wood & Walnut shower seats. South American teak wood & Walnut paired with a stainless steel framework, truly depicts the beautiful style of our CONTOUR SEATS. Our craftsmen hand select the Teak Wood & Walnut to ensure that the beauty of the seat remains throughout.