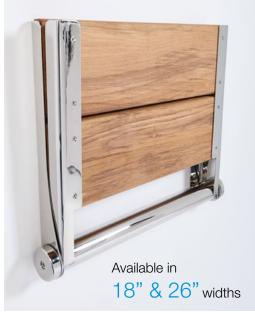

## The **CONTOUR SEAT** is designed using the worlds most durable and most luxurious materials.

The stainless steel frame has been carefully crafted so that every line is smooth and subtle. Each component has been painstakingly developed to keep beauty and esthetics at the forefront. Furthermore these stainless steel frames are available in all of the Lifeline finishes. Allowing you to pair with other Lifeline items will assist in keeping your bathroom clean and consistent.