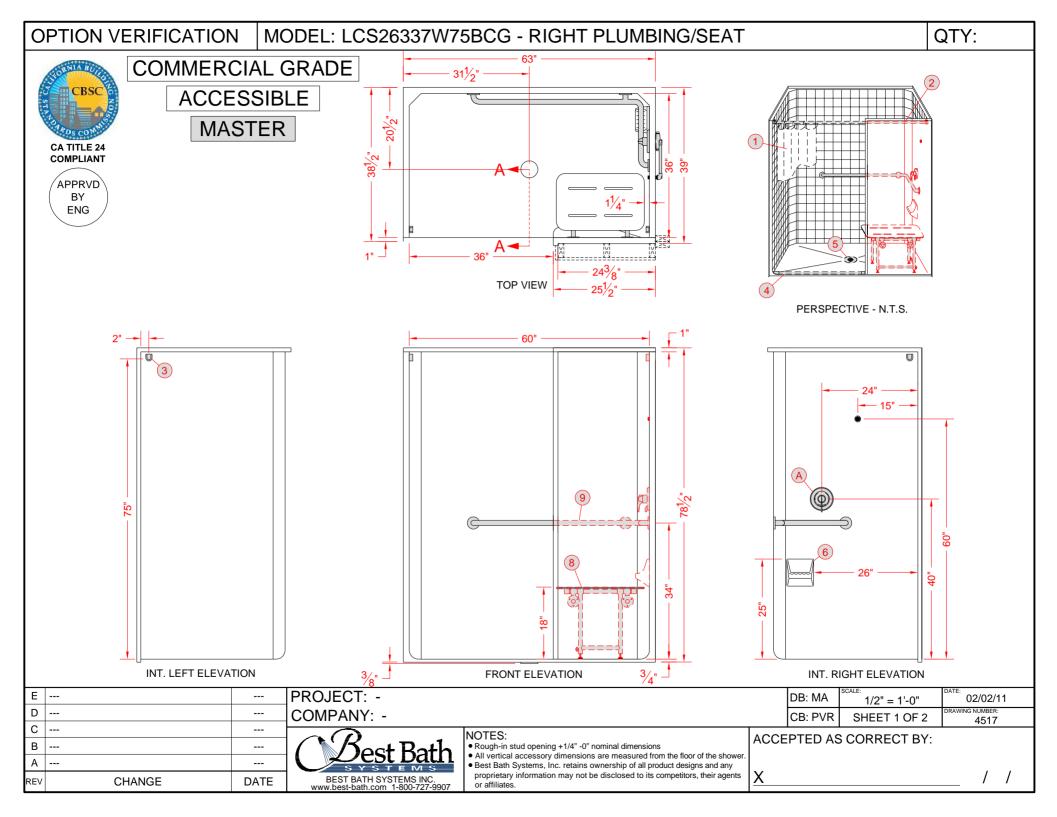

| OPTION VERIFICATION MODEL: LCS26337W75BCG - RIGHT PLUMBING/SEAT                                                                                       |                                                                                                                                                                                                                                    |                                         |                          |               |               |              |                        |                             | •                  |  |  |
|-------------------------------------------------------------------------------------------------------------------------------------------------------|------------------------------------------------------------------------------------------------------------------------------------------------------------------------------------------------------------------------------------|-----------------------------------------|--------------------------|---------------|---------------|--------------|------------------------|-----------------------------|--------------------|--|--|
| GELCOAT PLYWOOD (1)   FINISH BARRIER   COAT FIBERGLASS   SKIN LAMINATE   PERSPECTIVE N.T.S. LAMINATE DETAIL C - SCALE: 3" = 1'-0"                     |                                                                                                                                                                                                                                    |                                         |                          |               |               |              |                        |                             |                    |  |  |
| UN                                                                                                                                                    | BUILD UP OR RECESS<br>TO MEET CODE<br>1/2"<br>3/4"<br>UNIT WEIGHT:<br>T-SHAPED RUBBER WATER STOPPER (4)<br>INTEGRAL LEVEL SUPPORT (ADHERED BY OTHERS)<br>4"<br>4"<br>4"<br>4"<br>4"<br>4"<br>5<br>ECTION A-A - SCALE: $3" = 1'-0"$ |                                         |                          |               |               |              |                        |                             |                    |  |  |
|                                                                                                                                                       |                                                                                                                                                                                                                                    |                                         |                          |               |               |              |                        |                             |                    |  |  |
|                                                                                                                                                       | VF                                                                                                                                                                                                                                 | PACKAGE DETAILS:                        |                          |               |               |              |                        |                             |                    |  |  |
|                                                                                                                                                       |                                                                                                                                                                                                                                    | VALVE PKG KIT INCLUDES SYMMONS S-96-300 |                          |               |               |              |                        |                             |                    |  |  |
| A   RESTRICTOR AND ALSONS PORTER HOLDER - VALVE INSTALLED. GLIDE BAR, SUPPLY     1   ELBOW, VACUUM BREAKER, HANDHELD AND PORTER HOLDER SHIPPED LOOSE. |                                                                                                                                                                                                                                    |                                         |                          |               | KACXSYM1006   |              |                        |                             |                    |  |  |
| PLI                                                                                                                                                   | PLUMBING TREE: SYMMONS STANDARD 20" WITH 3-PORT VALVE                                                                                                                                                                              |                                         |                          |               | PTS172 B      |              |                        |                             |                    |  |  |
| PT NIPPLE SIZE: STANDARD 2.5" NIPPLE SUPPLY TEST:                                                                                                     |                                                                                                                                                                                                                                    |                                         |                          | STANDARD      | 020PLUM1003   |              |                        |                             |                    |  |  |
| PLI                                                                                                                                                   | JMB                                                                                                                                                                                                                                | NG TREE CUSTOM PARTS: N/A               |                          |               |               |              |                        |                             |                    |  |  |
|                                                                                                                                                       |                                                                                                                                                                                                                                    | •                                       |                          |               |               |              |                        |                             |                    |  |  |
| 16                                                                                                                                                    |                                                                                                                                                                                                                                    |                                         |                          |               |               |              |                        |                             |                    |  |  |
| 15                                                                                                                                                    |                                                                                                                                                                                                                                    |                                         |                          |               |               |              |                        |                             |                    |  |  |
| 14                                                                                                                                                    |                                                                                                                                                                                                                                    |                                         |                          |               |               |              |                        |                             |                    |  |  |
| 13                                                                                                                                                    |                                                                                                                                                                                                                                    |                                         |                          |               |               |              |                        |                             |                    |  |  |
| 12                                                                                                                                                    |                                                                                                                                                                                                                                    |                                         |                          |               |               |              |                        |                             |                    |  |  |
| 11                                                                                                                                                    |                                                                                                                                                                                                                                    |                                         |                          |               |               |              |                        |                             |                    |  |  |
| 10                                                                                                                                                    | -                                                                                                                                                                                                                                  | FULL PLYWOOD BACKING                    |                          |               |               | $\checkmark$ |                        |                             |                    |  |  |
| 9                                                                                                                                                     | 1                                                                                                                                                                                                                                  | 18" x 44" x 1- <u>1</u> " L GRAB BAR    |                          |               | GB1844QSS     |              |                        |                             |                    |  |  |
| 8                                                                                                                                                     | 1                                                                                                                                                                                                                                  | 22" x 16" FOLD DOWN SEAT WITH S         | WING DOWN LEGS, PHENOLIC |               | SE2216PHS     | $\checkmark$ |                        |                             |                    |  |  |
| 7                                                                                                                                                     | 1                                                                                                                                                                                                                                  | SURFACE MOUNT SOAP DISH                 |                          | WHITE         | KSOAPDISHSMAA |              |                        |                             |                    |  |  |
| 6                                                                                                                                                     | 1                                                                                                                                                                                                                                  | SURFACE MOUNT SOAP DISH                 |                          | WHITE         | SOAPDISHSMAA  |              |                        |                             |                    |  |  |
| 5                                                                                                                                                     | 1                                                                                                                                                                                                                                  | NO CAULK BRASS DRAIN WITH STA           | INLESS STEEL SCREEN      |               | ACXDRAIN1000  |              |                        |                             | $\checkmark$       |  |  |
| 4                                                                                                                                                     | 1 T-SHAPED RUBBER WATER STOPPER KIT, 5 FT, LARGE END CAPS                                                                                                                                                                          |                                         | GREY                     | KTWSG5L       |               |              |                        |                             |                    |  |  |
| 3                                                                                                                                                     | 1 AQA MOUNTING BRACKETS (PART OF CURTAIN ROD KIT)                                                                                                                                                                                  |                                         |                          | -             |               |              |                        |                             |                    |  |  |
| 2                                                                                                                                                     | 1 CURTAIN ROD KIT                                                                                                                                                                                                                  |                                         |                          | KACX ROD 59.5 |               |              |                        |                             |                    |  |  |
| 1                                                                                                                                                     | 1                                                                                                                                                                                                                                  | 42" x 74" CURTAIN                       |                          |               | KACXCURT0001  |              |                        |                             |                    |  |  |
| KEY                                                                                                                                                   |                                                                                                                                                                                                                                    |                                         |                          | COLOR         | PART NUMBER   |              | INSTALLED<br>BY OTHERS | MARK<br>LOCATION            | PRE-DRILL<br>HOLES |  |  |
| PARTS LIST INSTALLED BY OTHERS ONLY                                                                                                                   |                                                                                                                                                                                                                                    |                                         |                          |               |               |              |                        | ONLY                        |                    |  |  |
| Best Bath PROJECT: -                                                                                                                                  |                                                                                                                                                                                                                                    |                                         |                          |               |               |              |                        | 02/02/11<br>DRAWING NUMBER: |                    |  |  |
| COMPANY: -                                                                                                                                            |                                                                                                                                                                                                                                    |                                         |                          |               |               |              | 4517                   |                             |                    |  |  |
| BEST BATH SYSTEMS INC.<br>www.best-bath.com 1-800-727-9907 REFER TO SHEET 1 OF 2 FOR ACCESSORY LOCATIONS S                                            |                                                                                                                                                                                                                                    |                                         |                          |               |               |              |                        | SHEE                        | T 2 OF 2           |  |  |