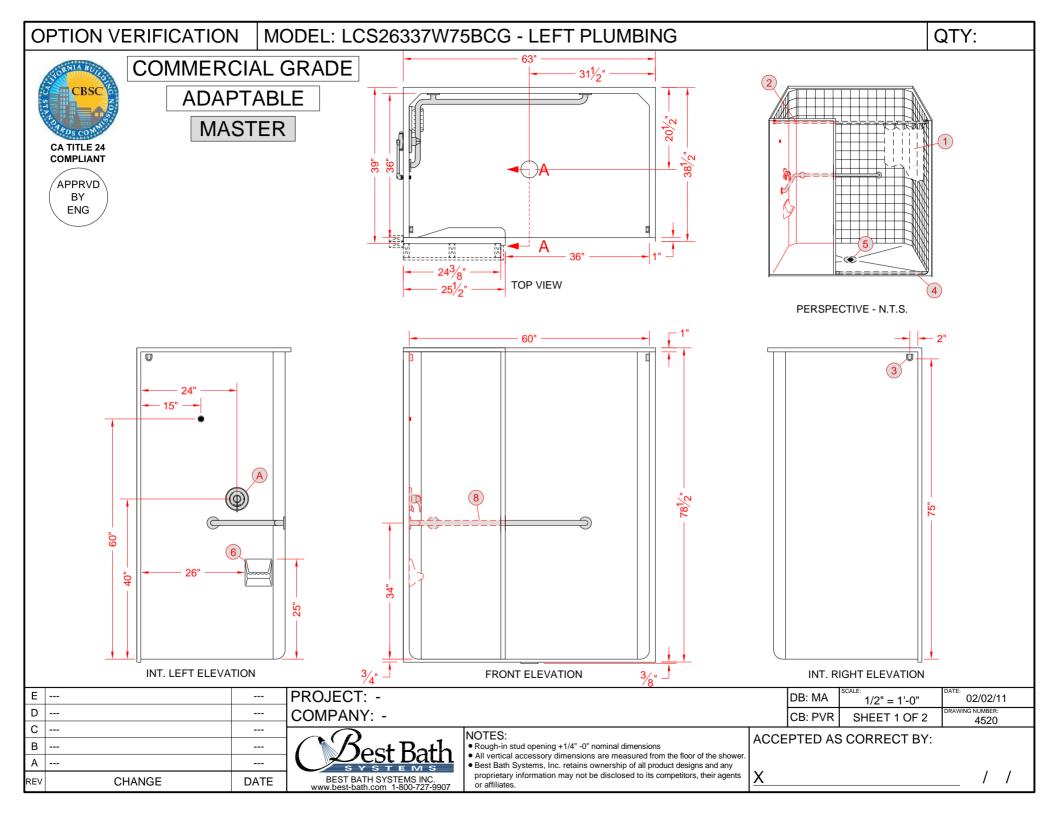

| OPTION VERIFICATION MODEL: LCS26337W75BCG - LEFT PLUMBING                                                                                                                                                                                                                                                                                                                                    |                                                                                                                                                                                                                                                                           |                                          |                      |                                        |                                           |         |                                                                                                                                                                 |                             |                    |  |  |
|----------------------------------------------------------------------------------------------------------------------------------------------------------------------------------------------------------------------------------------------------------------------------------------------------------------------------------------------------------------------------------------------|---------------------------------------------------------------------------------------------------------------------------------------------------------------------------------------------------------------------------------------------------------------------------|------------------------------------------|----------------------|----------------------------------------|-------------------------------------------|---------|-----------------------------------------------------------------------------------------------------------------------------------------------------------------|-----------------------------|--------------------|--|--|
| PERSPECTIVE N.T.S.                                                                                                                                                                                                                                                                                                                                                                           |                                                                                                                                                                                                                                                                           |                                          |                      |                                        |                                           |         | GELCOAT<br>FINISH<br>(COLOR)<br>BARRIER<br>COAT<br>FIBERGLASS<br>SKIN<br>LAMINATE<br>FIBERGLASS<br>LAMINATE<br>2" MIN.<br>LAMINATE DETAIL C - SCALE: 3" = 1'-0" |                             |                    |  |  |
| UN                                                                                                                                                                                                                                                                                                                                                                                           | BUILD UP OR RECESS<br>TO MEET CODE<br>$1^{2}$<br>$3_{4}^{*}$<br>UNIT WEIGHT:<br>T-SHAPED RUBBER WATER STOPPER (4)<br>INTEGRAL LEVEL SUPPORT (ADHERED BY OTHERS)<br>INTEGRAL LEVEL SUPPORT (ADHERED BY OTHERS)<br>$3_{4}^{*}$<br>SECTION A-A - SCALE: 3" = 1'-0"<br>NOTES: |                                          |                      |                                        |                                           |         |                                                                                                                                                                 |                             |                    |  |  |
|                                                                                                                                                                                                                                                                                                                                                                                              |                                                                                                                                                                                                                                                                           |                                          |                      |                                        |                                           |         |                                                                                                                                                                 |                             |                    |  |  |
| VALVE PACKAGE DETAILS:   A VALVE PKG KIT INCLUDES SYMMONS S-96-300-B30-L-X-V WITH 1.5 GPM FLOW<br>RESTRICTOR AND ALSONS PORTER HOLDER - VALVE INSTALLED. GLIDE BAR, SUPPLY<br>ELBOW, VACUUM BREAKER, HANDHELD AND PORTER HOLDER SHIPPED LOOSE.   PLUMBING TREE: SYMMONS STANDARD 20" WITH 3-PORT VALVE   PT NIPPLE SIZE: STANDARD 2.5" NIPPLE SUPPLY TEST:   PLUMBING TREE CUSTOM PARTS: N/A |                                                                                                                                                                                                                                                                           |                                          | STANDARD             | KACXSYM1006<br>PTS172 A<br>020PLUM1003 | <b>&gt;</b><br><b>&gt;</b><br><b>&gt;</b> |         |                                                                                                                                                                 |                             |                    |  |  |
| <u> </u>                                                                                                                                                                                                                                                                                                                                                                                     |                                                                                                                                                                                                                                                                           |                                          |                      |                                        |                                           |         |                                                                                                                                                                 |                             |                    |  |  |
| 16<br>15<br>14<br>13<br>12<br>11                                                                                                                                                                                                                                                                                                                                                             |                                                                                                                                                                                                                                                                           |                                          |                      |                                        |                                           |         |                                                                                                                                                                 |                             |                    |  |  |
| 10                                                                                                                                                                                                                                                                                                                                                                                           |                                                                                                                                                                                                                                                                           |                                          |                      |                                        |                                           |         |                                                                                                                                                                 |                             |                    |  |  |
| 9                                                                                                                                                                                                                                                                                                                                                                                            | -                                                                                                                                                                                                                                                                         | FULL PLYWOOD BACKING                     |                      |                                        |                                           |         |                                                                                                                                                                 |                             |                    |  |  |
| 8                                                                                                                                                                                                                                                                                                                                                                                            | 1                                                                                                                                                                                                                                                                         | 18" x 44" x 1- <sup>1</sup> " L GRAB BAR |                      |                                        | GB1844QSS                                 |         |                                                                                                                                                                 |                             |                    |  |  |
| 7                                                                                                                                                                                                                                                                                                                                                                                            | 1                                                                                                                                                                                                                                                                         | SURFACE MOUNT SOAP DISH                  |                      | WHITE                                  | KSOAPDISHSMAA                             |         | $\checkmark$                                                                                                                                                    |                             |                    |  |  |
| 6                                                                                                                                                                                                                                                                                                                                                                                            | 1                                                                                                                                                                                                                                                                         | SURFACE MOUNT SOAP DISH                  |                      | WHITE                                  | SOAPDISHSMAA                              |         |                                                                                                                                                                 |                             |                    |  |  |
| 5                                                                                                                                                                                                                                                                                                                                                                                            | 1                                                                                                                                                                                                                                                                         | NO CAULK BRASS DRAIN WITH ST             | AINLESS STEEL SCREEN |                                        | ACXDRAIN1000                              |         |                                                                                                                                                                 |                             |                    |  |  |
| 4                                                                                                                                                                                                                                                                                                                                                                                            | 1                                                                                                                                                                                                                                                                         |                                          |                      | GREY                                   | KTWSG5L                                   |         | $\checkmark$                                                                                                                                                    |                             |                    |  |  |
| 3                                                                                                                                                                                                                                                                                                                                                                                            | 1 AQA MOUNTING BRACKETS (PART OF CURTAIN ROD KIT)                                                                                                                                                                                                                         |                                          |                      | -                                      | $\checkmark$                              |         |                                                                                                                                                                 |                             |                    |  |  |
| 2                                                                                                                                                                                                                                                                                                                                                                                            | 1 CURTAIN ROD KIT                                                                                                                                                                                                                                                         |                                          |                      | KACX ROD 59.5                          |                                           |         |                                                                                                                                                                 |                             |                    |  |  |
| 1                                                                                                                                                                                                                                                                                                                                                                                            | 1 42" x 74" CURTAIN                                                                                                                                                                                                                                                       |                                          |                      | KACXCURT0001                           |                                           |         |                                                                                                                                                                 |                             |                    |  |  |
| KEY                                                                                                                                                                                                                                                                                                                                                                                          | QTY.                                                                                                                                                                                                                                                                      | DESCRI                                   |                      | COLOR                                  | PART NUMBER                               | FACTORY | INSTALLED<br>BY OTHERS                                                                                                                                          | MARK<br>LOCATION<br>ONLY    | PRE-DRILL<br>HOLES |  |  |
|                                                                                                                                                                                                                                                                                                                                                                                              |                                                                                                                                                                                                                                                                           |                                          | PARTS LIST           |                                        |                                           |         |                                                                                                                                                                 | DATE:                       |                    |  |  |
| ROJECT: -                                                                                                                                                                                                                                                                                                                                                                                    |                                                                                                                                                                                                                                                                           |                                          |                      |                                        |                                           |         | 02/                                                                                                                                                             | 02/02/11<br>DRAWING NUMBER: |                    |  |  |
| COMPANY: -                                                                                                                                                                                                                                                                                                                                                                                   |                                                                                                                                                                                                                                                                           |                                          |                      |                                        |                                           | 4520    |                                                                                                                                                                 |                             |                    |  |  |
| BEST BATH SYSTEMS INC.<br>www.best-bath.com 1-800-727-9907 REFER TO SHEET 1 OF 2 FOR ACCESSORY LOCATIONS                                                                                                                                                                                                                                                                                     |                                                                                                                                                                                                                                                                           |                                          |                      |                                        |                                           |         | SHEE                                                                                                                                                            | SHEET 2 OF 2                |                    |  |  |