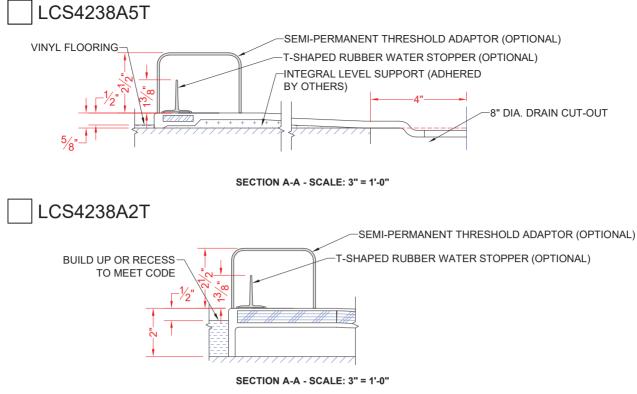

## \*OTHER THRESHOLD HEIGHTS AVAILABLE UPON REQUEST

|            | UNIT    | THRESHOLD |
|------------|---------|-----------|
|            | HEIGHT  | HEIGHT    |
| MODEL #    | Y       | Z*        |
| LCS4238A5T | 78-5/8" | 5/8" MIN. |
| LCS4238A2T | 80"     | 2" MAX.   |

#### \* - SEE BACK FOR DETAIL SECTIONS

| PRODUCT INFORMATION:<br>-Accessories: Factory installed, unless prone to<br>damage during installation/shipping. Polished<br>chrome/satin stainless standard, others available.<br>-Colors: White as standard, others to match any<br>major fixture manufacturer, also available with<br>sprayable solid surface in many colors<br>-Custom curb heights, other than shown, are<br>available (between min. and max.)                                                                                                                                                                                                                                                                                                                                                                                                                                                                                                                                                                                                                                                                                                                                                                                                                                                                                                                                                                                                                                                                                                                                                                                                                                                                                                                                                                                                                                                                                                                                                                                                                                                             | ACCESSORIES: (OPTIONAL)<br>INSTALLED AT FACTORY:<br>-Grab bar<br>-Seat, folding<br>-Mixing valve, pressure balanced, lever handle,<br>preplumbed tree to supply elbow<br>-Soap dish<br><u>INSTALLED BY OTHERS:</u><br>-Curtain and rod<br>-T-Shaped Rubber WaterStopper Kit<br>-Semi-permanent Threshold Adaptor<br>-Caulkless drain | CODES:<br>Designed and manufactured in compliance with<br>the following standards and codes:<br>-A.N.S.I. Z124.2 Standards for Plastic Showers<br>-I.P.C. International Plumbing Code<br>-A.D.A. Accessibility Guildelines for Buildings and<br>Facilities<br>-A.N.S.I. A117.1 Accessible and Usable Buildings<br>and Facilities<br>-U.P.C. Uniform Plumbing Code |
|---------------------------------------------------------------------------------------------------------------------------------------------------------------------------------------------------------------------------------------------------------------------------------------------------------------------------------------------------------------------------------------------------------------------------------------------------------------------------------------------------------------------------------------------------------------------------------------------------------------------------------------------------------------------------------------------------------------------------------------------------------------------------------------------------------------------------------------------------------------------------------------------------------------------------------------------------------------------------------------------------------------------------------------------------------------------------------------------------------------------------------------------------------------------------------------------------------------------------------------------------------------------------------------------------------------------------------------------------------------------------------------------------------------------------------------------------------------------------------------------------------------------------------------------------------------------------------------------------------------------------------------------------------------------------------------------------------------------------------------------------------------------------------------------------------------------------------------------------------------------------------------------------------------------------------------------------------------------------------------------------------------------------------------------------------------------------------|--------------------------------------------------------------------------------------------------------------------------------------------------------------------------------------------------------------------------------------------------------------------------------------------------------------------------------------|-------------------------------------------------------------------------------------------------------------------------------------------------------------------------------------------------------------------------------------------------------------------------------------------------------------------------------------------------------------------|
|                                                                                                                                                                                                                                                                                                                                                                                                                                                                                                                                                                                                                                                                                                                                                                                                                                                                                                                                                                                                                                                                                                                                                                                                                                                                                                                                                                                                                                                                                                                                                                                                                                                                                                                                                                                                                                                                                                                                                                                                                                                                                 |                                                                                                                                                                                                                                                                                                                                      | NOTICE OF LIMITATION:<br>-Recess as needed to meet code<br>-Adhere to floor as required<br>-Reveal not recommended on common wall                                                                                                                                                                                                                                 |
| BARRIER FREE Image: State of the second |                                                                                                                                                                                                                                                                                                                                      | † ADA/ANSI code requires a seat and grab bars<br>(as shown, sold separately) to be compliant.<br>page 1 of 2                                                                                                                                                                                                                                                      |