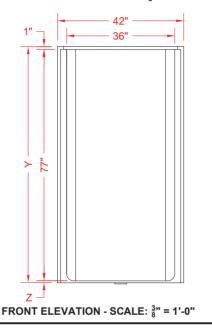

## \*OTHER THRESHOLD HEIGHTS AVAILABLE UPON REQUEST

|            | UNIT    | THRESHOLD |
|------------|---------|-----------|
|            | HEIGHT  | HEIGHT    |
| MODEL #    | Y       | Z*        |
| LCS4238A5T | 78-5/8" | 5/8" MIN. |
| LCS4238A2T | 80"     | 2" MAX.   |

#### \* - SEE BACK FOR DETAIL SECTIONS