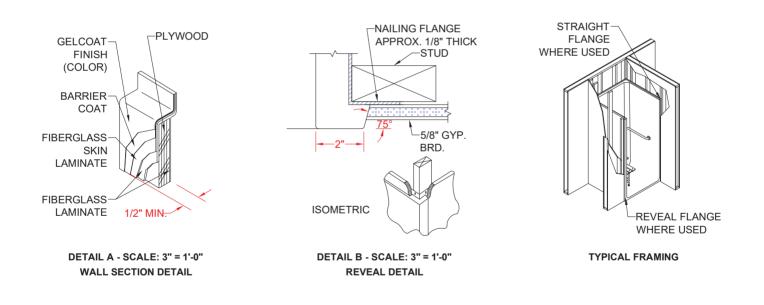

## Features:

-ADA compliant transfer shower

-Available in various threshold heights -Molded, one piece gelcoat/fiberglass shower module

-"Classic Tile" wall finish, white (standard) -Integral full wood backing for strength and

unlimited accessory placement

-"Reveal 90" front flange design allows for clear floor space and transfer

-On all threshold heights 1-1/2" or taller, no mud set is required

-On all threshold heights 1-1/4" or shorter, no mud set is required and an anchoring adhesive kit is supplied

## PRODUCT SPECIFICATIONS:

-One piece shower module shall be constructed of gelcoat/fiberglass with full integral plywood backing -Rough-In: Stud opening +1/4" -0" Nominal Dimensions.

C.S.I. FORMAT SPECIFICATION TEXT AVAILABLE