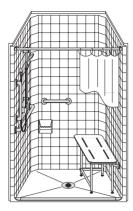

# MODEL: LCS4238A5T\*

PERSPECTIVE VIEW - N.T.S. MODEL SHOWN HERE AS:

LEFT PLUMBING, OPP SEAT SEE NOTICE OF LIMITATION †

TOP VIEW - SCALE  $\frac{3}{8}$ " = 1'-0"

## Features:

-ADA compliant transfer shower

-Available in various threshold heights -Molded, one piece gelcoat/fiberglass shower module

-"Classic Tile" wall finish, white (standard) -Integral full wood backing for strength and

unlimited accessory placement

-"Reveal 90" front flange design allows for clear floor space and transfer

-On all threshold heights 1-1/2" or taller, no mud set is required

-On all threshold heights 1-1/4" or shorter, no mud set is required and an anchoring adhesive kit is supplied