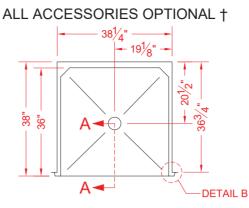

# MODEL: LCS4238A5T\*

PERSPECTIVE VIEW - N.T.S. MODEL SHOWN HERE AS:

LEFT PLUMBING, OPP SEAT SEE NOTICE OF LIMITATION †

TOP VIEW - SCALE  $\frac{3}{8}$ " = 1'-0"

## \*OTHER THRESHOLD HEIGHTS AVAILABLE UPON REQUEST

|            | UNIT    | THRESHOLD |
|------------|---------|-----------|
|            | HEIGHT  | HEIGHT    |
| MODEL #    | Y       | Z*        |
| LCS4238A5T | 78-5/8" | 5/8" MIN. |
| LCS4238A2T | 80"     | 2" MAX.   |