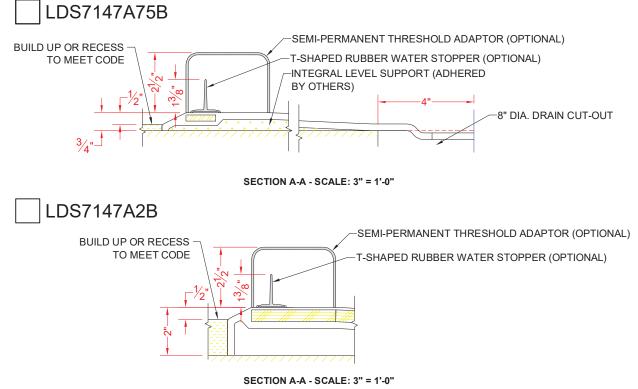

| PRODUCT INFORMATION:<br>-Accessories: Factory installed, unless prone to<br>damage during installation/shipping. Polished<br>chrome/satin stainless standard, others available.<br>-Colors: White as standard, others to match any<br>major fixture manufacturer, also available with<br>sprayable solid surface in many colors<br>-Custom curb heights, other than shown, are<br>available (between min. and max.)                                                                                                                                                                                                                                                                                                                                                                                                                                                                                                                                                                                                                                                                                                                                                                                                                                                                                                                                                                                                                                                                                                                                                                                                                                                                                                                                                                                                                                                                                                                                                                                                                                                              | ACCESSORIES:<br><u>INSTALLED AT FACTORY:</u><br>-Grab bar<br>-Seat, folding<br>-Mixing valve, pressure balanced, lever handle,<br>preplumbed tree to supply elbow<br>-Vacuum breaker<br>-Soap dish<br><u>INSTALLED BY OTHERS:</u><br>-Curtain and rod<br>-T-Shaped Rubber WaterStopper Kit<br>-Semi-permanent Threshold Adaptor<br>-Caulkless drain | CODES:<br>Designed and manufactured in compliance with<br>the following standards and codes:<br>-A.N.S.I. Z124.2 Standards for Plastic Showers<br>-I.P.C. International Plumbing Code<br>-A.D.A. Accessibility Guildelines for Buildings and<br>Facilities<br>-A.N.S.I. A117.1 Accessible and Usable Buildings<br>and Facilities<br>-U.P.C. Uniform Plumbing Code |
|----------------------------------------------------------------------------------------------------------------------------------------------------------------------------------------------------------------------------------------------------------------------------------------------------------------------------------------------------------------------------------------------------------------------------------------------------------------------------------------------------------------------------------------------------------------------------------------------------------------------------------------------------------------------------------------------------------------------------------------------------------------------------------------------------------------------------------------------------------------------------------------------------------------------------------------------------------------------------------------------------------------------------------------------------------------------------------------------------------------------------------------------------------------------------------------------------------------------------------------------------------------------------------------------------------------------------------------------------------------------------------------------------------------------------------------------------------------------------------------------------------------------------------------------------------------------------------------------------------------------------------------------------------------------------------------------------------------------------------------------------------------------------------------------------------------------------------------------------------------------------------------------------------------------------------------------------------------------------------------------------------------------------------------------------------------------------------|-----------------------------------------------------------------------------------------------------------------------------------------------------------------------------------------------------------------------------------------------------------------------------------------------------------------------------------------------------|-------------------------------------------------------------------------------------------------------------------------------------------------------------------------------------------------------------------------------------------------------------------------------------------------------------------------------------------------------------------|
|                                                                                                                                                                                                                                                                                                                                                                                                                                                                                                                                                                                                                                                                                                                                                                                                                                                                                                                                                                                                                                                                                                                                                                                                                                                                                                                                                                                                                                                                                                                                                                                                                                                                                                                                                                                                                                                                                                                                                                                                                                                                                  |                                                                                                                                                                                                                                                                                                                                                     | NOTICE OF LIMITATION:<br>-Recess as needed to meet code<br>-Adhere to floor as required<br>-Reveal not recommended on common wall                                                                                                                                                                                                                                 |
| BARRIER FREE Image: Construct of the second sec |                                                                                                                                                                                                                                                                                                                                                     | page 1 of 2                                                                                                                                                                                                                                                                                                                                                       |

**\*\*OTHER THRESHOLD HEIGHTS AVAILABLE UPON REQUEST\*\*** 

page 2 of 2