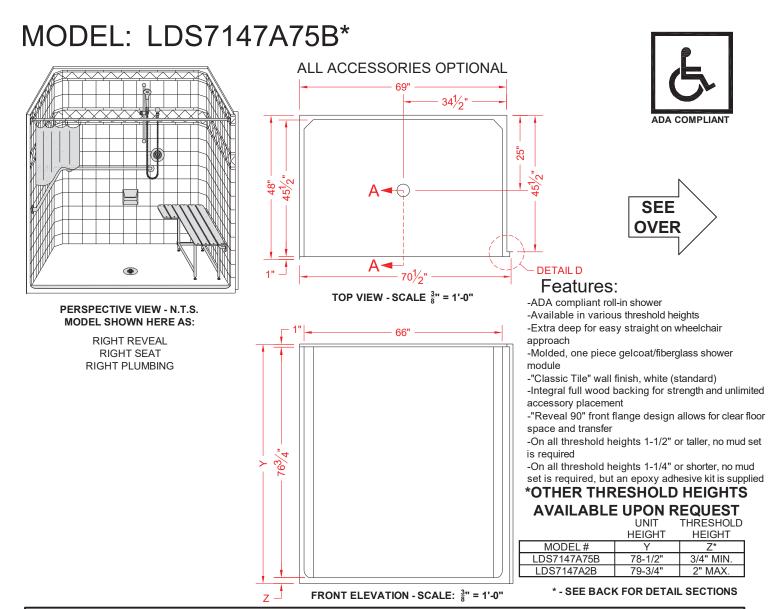

## PRODUCT SPECIFICATIONS:

-One piece shower module shall be constructed of gelcoat/fiberglass with full integral plywood backing -Rough-In: Stud opening +1/4" -0" Nominal Dimensions.

C.S.I. FORMAT SPECIFICATION TEXT AVAILABLE

| PRODUCT INFORMATION:<br>-Accessories: Factory installed, unless prone to<br>damage during installation/shipping. Polished<br>chrome/satin stainless standard, others available.<br>-Colors: White as standard, others to match any<br>major fixture manufacturer, also available with<br>sprayable solid surface in many colors<br>-Custom curb heights, other than shown, are<br>available (between min. and max.)                                                                                                                                                                                                                                                                                                                                                                                                                                                                                                                                                                                                                                                                                                                                                                                                                                                                                                                                                                                                                                                                                                                                                                                                                                                                                                                                                                                                                                                                                                                                                                                                                                                              | ACCESSORIES:<br><u>INSTALLED AT FACTORY:</u><br>-Grab bar<br>-Seat, folding<br>-Mixing valve, pressure balanced, lever handle,<br>preplumbed tree to supply elbow<br>-Vacuum breaker<br>-Soap dish<br><u>INSTALLED BY OTHERS:</u><br>-Curtain and rod<br>-T-Shaped Rubber WaterStopper Kit<br>-Semi-permanent Threshold Adaptor<br>-Caulkless drain | CODES:<br>Designed and manufactured in compliance with<br>the following standards and codes:<br>-A.N.S.I. Z124.2 Standards for Plastic Showers<br>-I.P.C. International Plumbing Code<br>-A.D.A. Accessibility Guildelines for Buildings and<br>Facilities<br>-A.N.S.I. A117.1 Accessible and Usable Buildings<br>and Facilities<br>-U.P.C. Uniform Plumbing Code |
|----------------------------------------------------------------------------------------------------------------------------------------------------------------------------------------------------------------------------------------------------------------------------------------------------------------------------------------------------------------------------------------------------------------------------------------------------------------------------------------------------------------------------------------------------------------------------------------------------------------------------------------------------------------------------------------------------------------------------------------------------------------------------------------------------------------------------------------------------------------------------------------------------------------------------------------------------------------------------------------------------------------------------------------------------------------------------------------------------------------------------------------------------------------------------------------------------------------------------------------------------------------------------------------------------------------------------------------------------------------------------------------------------------------------------------------------------------------------------------------------------------------------------------------------------------------------------------------------------------------------------------------------------------------------------------------------------------------------------------------------------------------------------------------------------------------------------------------------------------------------------------------------------------------------------------------------------------------------------------------------------------------------------------------------------------------------------------|-----------------------------------------------------------------------------------------------------------------------------------------------------------------------------------------------------------------------------------------------------------------------------------------------------------------------------------------------------|-------------------------------------------------------------------------------------------------------------------------------------------------------------------------------------------------------------------------------------------------------------------------------------------------------------------------------------------------------------------|
|                                                                                                                                                                                                                                                                                                                                                                                                                                                                                                                                                                                                                                                                                                                                                                                                                                                                                                                                                                                                                                                                                                                                                                                                                                                                                                                                                                                                                                                                                                                                                                                                                                                                                                                                                                                                                                                                                                                                                                                                                                                                                  |                                                                                                                                                                                                                                                                                                                                                     | NOTICE OF LIMITATION:<br>-Recess as needed to meet code<br>-Adhere to floor as required<br>-Reveal not recommended on common wall                                                                                                                                                                                                                                 |
| BARRIER FREE Image: Construct of the second sec |                                                                                                                                                                                                                                                                                                                                                     | page 1 of 2                                                                                                                                                                                                                                                                                                                                                       |

**\*\*OTHER THRESHOLD HEIGHTS AVAILABLE UPON REQUEST\*\*** 

page 2 of 2