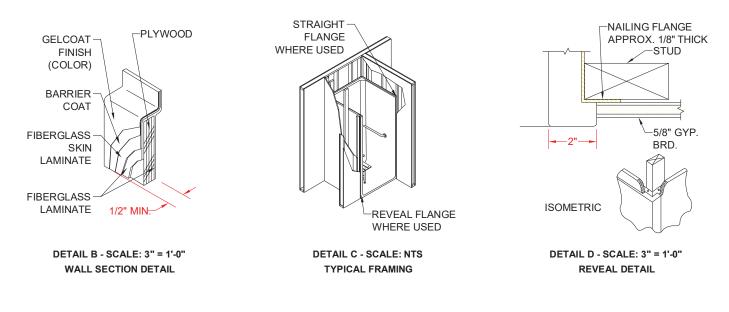

## PRODUCT SPECIFICATIONS:

-One piece shower module shall be constructed of gelcoat/fiberglass with full integral plywood backing -Rough-In: Stud opening +1/4" -0" Nominal Dimensions.

C.S.I. FORMAT SPECIFICATION TEXT AVAILABLE

| PRODUCT INFORMATION:<br>-Accessories: Factory installed, unless prone to<br>damage during installation/shipping. Polished<br>chrome/satin stainless standard, others available.<br>-Colors: White as standard, others to match any<br>major fixture manufacturer, also available with<br>sprayable solid surface in many colors<br>-Custom curb heights, other than shown, are<br>available (between min. and max.)                                                                                                                                                                                                                                                                                                                                                                                                                                                                                                                                                                                                                                                                                                                                                                                                                                                                                                                                                                                                                                                                                                                                                                                                                                                                                                                                                                                                                                                                                                                                                                                                                                                              | ACCESSORIES:<br><u>INSTALLED AT FACTORY:</u><br>-Grab bar<br>-Seat, folding<br>-Mixing valve, pressure balanced, lever handle,<br>preplumbed tree to supply elbow<br>-Vacuum breaker<br>-Soap dish<br><u>INSTALLED BY OTHERS:</u><br>-Curtain and rod<br>-T-Shaped Rubber WaterStopper Kit<br>-Semi-permanent Threshold Adaptor<br>-Caulkless drain | CODES:<br>Designed and manufactured in compliance with<br>the following standards and codes:<br>-A.N.S.I. Z124.2 Standards for Plastic Showers<br>-I.P.C. International Plumbing Code<br>-A.D.A. Accessibility Guildelines for Buildings and<br>Facilities<br>-A.N.S.I. A117.1 Accessible and Usable Buildings<br>and Facilities<br>-U.P.C. Uniform Plumbing Code |
|----------------------------------------------------------------------------------------------------------------------------------------------------------------------------------------------------------------------------------------------------------------------------------------------------------------------------------------------------------------------------------------------------------------------------------------------------------------------------------------------------------------------------------------------------------------------------------------------------------------------------------------------------------------------------------------------------------------------------------------------------------------------------------------------------------------------------------------------------------------------------------------------------------------------------------------------------------------------------------------------------------------------------------------------------------------------------------------------------------------------------------------------------------------------------------------------------------------------------------------------------------------------------------------------------------------------------------------------------------------------------------------------------------------------------------------------------------------------------------------------------------------------------------------------------------------------------------------------------------------------------------------------------------------------------------------------------------------------------------------------------------------------------------------------------------------------------------------------------------------------------------------------------------------------------------------------------------------------------------------------------------------------------------------------------------------------------------|-----------------------------------------------------------------------------------------------------------------------------------------------------------------------------------------------------------------------------------------------------------------------------------------------------------------------------------------------------|-------------------------------------------------------------------------------------------------------------------------------------------------------------------------------------------------------------------------------------------------------------------------------------------------------------------------------------------------------------------|
|                                                                                                                                                                                                                                                                                                                                                                                                                                                                                                                                                                                                                                                                                                                                                                                                                                                                                                                                                                                                                                                                                                                                                                                                                                                                                                                                                                                                                                                                                                                                                                                                                                                                                                                                                                                                                                                                                                                                                                                                                                                                                  |                                                                                                                                                                                                                                                                                                                                                     | NOTICE OF LIMITATION:<br>-Recess as needed to meet code<br>-Adhere to floor as required<br>-Reveal not recommended on common wall                                                                                                                                                                                                                                 |
| BARRIER FREE Image: Construct of the second sec |                                                                                                                                                                                                                                                                                                                                                     | page 1 of 2                                                                                                                                                                                                                                                                                                                                                       |