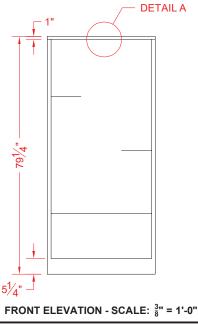

## Independent Living

DETAIL A - SCALE N.T.S. WALL SECTION DETAIL

DETAIL B - SCALE N.T.S. TYPICAL FRAMING DETAIL