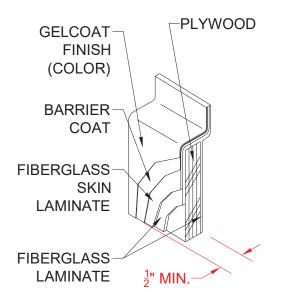

## Features:

-Molded, one piece gelcoat/fiberglass shower module -"Smooth" wall finish. White (standard) -Integral full wood backing for strength and unlimited accessory placement

\* - SEE BACK FOR DETAIL SECTIONS

| PRODUCT SPECIFICATIONS:<br>-One-piece shower module shall be constructed of<br>-Rough-In: Stud opening +1/4" -0" Nominal Dimens<br>-Door opening 33-7/8" x 73"<br>C.S.I. FORMAT SPECIFICATION TEXT AVAILABL                                                                                                                     |                                                                                                                                                                                                          | n the walls                                                                                                                                                                                                                             |
|---------------------------------------------------------------------------------------------------------------------------------------------------------------------------------------------------------------------------------------------------------------------------------------------------------------------------------|----------------------------------------------------------------------------------------------------------------------------------------------------------------------------------------------------------|-----------------------------------------------------------------------------------------------------------------------------------------------------------------------------------------------------------------------------------------|
| PRODUCT INFORMATION:<br>-Accessories: Factory installed, unless prone to<br>damage during installation/shipping. Polished<br>chrome/satin stainless standard, others available.<br>-Colors: White as standard, others to match any<br>major fixture manufacturer, also available with<br>sprayable solid surface in many colors | ACCESSORIES:<br><u>INSTALLED BY OTHERS:</u><br>-Grab bar<br>-Seat, folding<br>-Mixing valve, pressure balanced, lever handle,<br>preplumbed tree to supply elbow<br>-Curtain and rod<br>-Caulkless Drain | CODES:<br>Designed and manufactured in compliance with<br>the following standards and codes:<br>-A.N.S.I. Z1241.2 Standards for plastic Bathtubs<br>and Showers<br>-I.P.C. International Plumbing Code<br>-U.P.C. Uniform Plumbing Code |
|                                                                                                                                                                                                                                                                                                                                 |                                                                                                                                                                                                          | NOTICE OF LIMITATION:                                                                                                                                                                                                                   |
| ARCHITECTURALS INC. We reserve the right to make revisions without notice in the design of fixtures or in packaging unless this right has specifically been waived at the time the order is accepted.   www.barrierfree.org (877) 717-7027                                                                                      |                                                                                                                                                                                                          | page 1 of 2                                                                                                                                                                                                                             |

## Independent Living

DETAIL A - SCALE N.T.S. WALL SECTION DETAIL

DETAIL B - SCALE N.T.S. TYPICAL FRAMING DETAIL