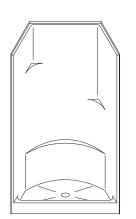

## MODEL: LSS3636FRCP

**PERSPECTIVE VIEW - N.T.S.** 

TOP VIEW - SCALE  $\frac{3}{8}$ " = 1'-0"

Independent Living

## Features:

-Molded, one piece gelcoat/fiberglass shower module -"Smooth" wall finish. White (standard) -Integral full wood backing for strength and unlimited accessory placement

\* - SEE BACK FOR DETAIL SECTIONS