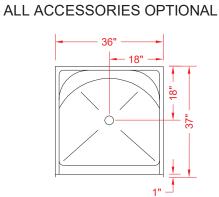

## MODEL: LSS3636FRCP

**PERSPECTIVE VIEW - N.T.S.** 

TOP VIEW - SCALE  $\frac{3}{8}$ " = 1'-0"

Independent Living

| PRODUCT SPECIFICATIONS:<br>-One-piece shower module shall be constructed of<br>-Rough-In: Stud opening +1/4" -0" Nominal Dimens<br>-Door opening 33-7/8" x 73"<br>C.S.I. FORMAT SPECIFICATION TEXT AVAILABL                                                                                                                     |                                                                                                                                                                                                          | n the walls                                                                                                                                                                                                                             |
|---------------------------------------------------------------------------------------------------------------------------------------------------------------------------------------------------------------------------------------------------------------------------------------------------------------------------------|----------------------------------------------------------------------------------------------------------------------------------------------------------------------------------------------------------|-----------------------------------------------------------------------------------------------------------------------------------------------------------------------------------------------------------------------------------------|
| PRODUCT INFORMATION:<br>-Accessories: Factory installed, unless prone to<br>damage during installation/shipping. Polished<br>chrome/satin stainless standard, others available.<br>-Colors: White as standard, others to match any<br>major fixture manufacturer, also available with<br>sprayable solid surface in many colors | ACCESSORIES:<br><u>INSTALLED BY OTHERS:</u><br>-Grab bar<br>-Seat, folding<br>-Mixing valve, pressure balanced, lever handle,<br>preplumbed tree to supply elbow<br>-Curtain and rod<br>-Caulkless Drain | CODES:<br>Designed and manufactured in compliance with<br>the following standards and codes:<br>-A.N.S.I. Z1241.2 Standards for plastic Bathtubs<br>and Showers<br>-I.P.C. International Plumbing Code<br>-U.P.C. Uniform Plumbing Code |
|                                                                                                                                                                                                                                                                                                                                 |                                                                                                                                                                                                          | NOTICE OF LIMITATION:                                                                                                                                                                                                                   |
| ARCHITECTURALS INC. We reserve the right to make revisions without notice in the design of fixtures or in packaging unless this right has specifically been waived at the time the order is accepted.   www.barrierfree.org (877) 717-7027                                                                                      |                                                                                                                                                                                                          | page 1 of 2                                                                                                                                                                                                                             |