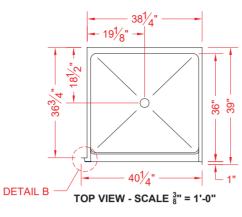

### \* - SEE BACK FOR DETAIL SECTIONS

| PRODUCT SPECIFICATIONS:<br>-One-piece shower module shall be constructed of gelcoat/fiberglass with full integral plywood backing in the walls<br>-Rough-In: Stud opening +1/4" -0" Nominal Dimensions.<br>-Door opening 35-3/4" x 75-1/4"<br>C.S.I. FORMAT SPECIFICATION TEXT AVAILABLE                                      |                                                                                                                                                                                            |                                                                                                                                                                                                                                                                  |
|-------------------------------------------------------------------------------------------------------------------------------------------------------------------------------------------------------------------------------------------------------------------------------------------------------------------------------|--------------------------------------------------------------------------------------------------------------------------------------------------------------------------------------------|------------------------------------------------------------------------------------------------------------------------------------------------------------------------------------------------------------------------------------------------------------------|
| PRODUCT INFORMATION:<br>-Accessories: Factory installed, unless prone to<br>damage during installation/shipping. Polished<br>chrome/satin stainless standard, others availabl<br>-Colors: White as standard, others to match any<br>major fixture manufacturer, also available with<br>sprayable solid surface in many colors |                                                                                                                                                                                            | CODES:<br>Designed and manufactured in compliance with<br>the following standards and codes:<br>-A.N.S.I. Z1241.2 Standards for plastic Bathtubs<br>and Showers<br>-I.P.C. International Plumbing Code<br>-U.P.C. Uniform Plumbing Code<br>NOTICE OF LIMITATION: |
| ARCHITECTURALS INC.<br>ARCHITECTURALS INC.<br>Architectural Products for Barrier Free Living<br>www.barrierfree.org (877) 717-7027                                                                                                                                                                                            | We reserve the right to make revisions without notice<br>in the design of fixtures or in packaging unless this<br>right has specifically been waived at the time the order<br>is accepted. | page 1 of 2                                                                                                                                                                                                                                                      |