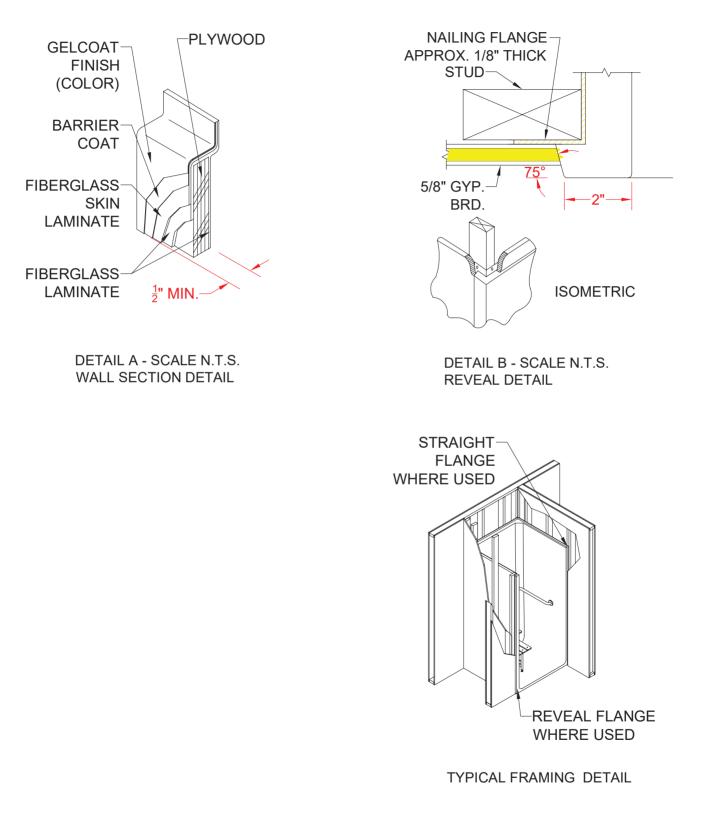

### Features:

-Molded, one piece gelcoat/fiberglass seat shower module with reveal -"Smooth" wall finish. White (standard) -Integral full wood backing for strength and unlimited accessory placement

### \* - SEE BACK FOR DETAIL SECTIONS

| PRODUCT SPECIFICATIONS:<br>-One-piece shower module shall be constructed of gelcoat/fiberglass with full integral plywood backing in the walls<br>-Rough-In: Stud opening +1/4" -0" Nominal Dimensions.<br>-Door opening 35-3/4" x 75-1/4"<br>C.S.I. FORMAT SPECIFICATION TEXT AVAILABLE                                      |                                                                                                                                                                                            |                                                                                                                                                                                                                                                                  |
|-------------------------------------------------------------------------------------------------------------------------------------------------------------------------------------------------------------------------------------------------------------------------------------------------------------------------------|--------------------------------------------------------------------------------------------------------------------------------------------------------------------------------------------|------------------------------------------------------------------------------------------------------------------------------------------------------------------------------------------------------------------------------------------------------------------|
| PRODUCT INFORMATION:<br>-Accessories: Factory installed, unless prone to<br>damage during installation/shipping. Polished<br>chrome/satin stainless standard, others availabl<br>-Colors: White as standard, others to match any<br>major fixture manufacturer, also available with<br>sprayable solid surface in many colors |                                                                                                                                                                                            | CODES:<br>Designed and manufactured in compliance with<br>the following standards and codes:<br>-A.N.S.I. Z1241.2 Standards for plastic Bathtubs<br>and Showers<br>-I.P.C. International Plumbing Code<br>-U.P.C. Uniform Plumbing Code<br>NOTICE OF LIMITATION: |
| ARCHITECTURALS INC.<br>ARCHITECTURALS INC.<br>Architectural Products for Barrier Free Living<br>www.barrierfree.org (877) 717-7027                                                                                                                                                                                            | We reserve the right to make revisions without notice<br>in the design of fixtures or in packaging unless this<br>right has specifically been waived at the time the order<br>is accepted. | page 1 of 2                                                                                                                                                                                                                                                      |