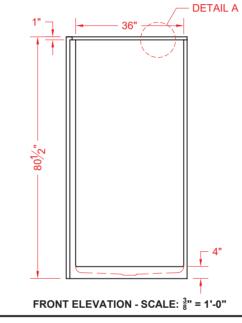

### \* - SEE BACK FOR DETAIL SECTIONS

| PRODUCT SPECIFICATIONS:<br>-One-piece shower module shall be constructed of gelcoat/fiberglass with full integral plywood backing in the walls<br>-Rough-In: Stud opening +1/4" -0" Nominal Dimensions.<br>-Door opening 35-3/4" x 75-1/4"<br>C.S.I. FORMAT SPECIFICATION TEXT AVAILABLE                                      |                                                                                                                                                                                            |                                                                                                                                                                                                                                                                  |
|-------------------------------------------------------------------------------------------------------------------------------------------------------------------------------------------------------------------------------------------------------------------------------------------------------------------------------|--------------------------------------------------------------------------------------------------------------------------------------------------------------------------------------------|------------------------------------------------------------------------------------------------------------------------------------------------------------------------------------------------------------------------------------------------------------------|
| PRODUCT INFORMATION:<br>-Accessories: Factory installed, unless prone to<br>damage during installation/shipping. Polished<br>chrome/satin stainless standard, others availabl<br>-Colors: White as standard, others to match any<br>major fixture manufacturer, also available with<br>sprayable solid surface in many colors |                                                                                                                                                                                            | CODES:<br>Designed and manufactured in compliance with<br>the following standards and codes:<br>-A.N.S.I. Z1241.2 Standards for plastic Bathtubs<br>and Showers<br>-I.P.C. International Plumbing Code<br>-U.P.C. Uniform Plumbing Code<br>NOTICE OF LIMITATION: |
| ARCHITECTURALS INC.<br>ARCHITECTURALS INC.<br>Architectural Products for Barrier Free Living<br>www.barrierfree.org (877) 717-7027                                                                                                                                                                                            | We reserve the right to make revisions without notice<br>in the design of fixtures or in packaging unless this<br>right has specifically been waived at the time the order<br>is accepted. | page 1 of 2                                                                                                                                                                                                                                                      |