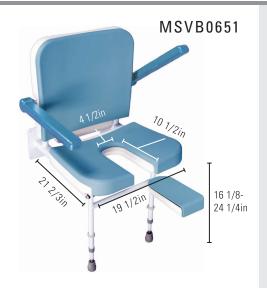

## Duo Deluxe Two in One Seat

- Unique 2 in 1 seat.
- Removable cutaway for personal bathing.
- Seat and back generously padded for comfort.
- Arms fold up for ease of transfer.
- Fine adjustment legs compensate for shower tray variations.
- 190kg / 418lbs weight limit.

|                           | cm        | in              |
|---------------------------|-----------|-----------------|
| height of seat from floor | 41-61.5cm | 16 1/8-24 1/4in |
| width of seat             | 49.5cm    | 19 1/2in        |
| depth of seat             | 55cm      | 21 2/3in        |
| U-shape aperture width    | 11.5cm    | 4 1/2in         |
| U-shape aperture depth    | 27cm      | 10 1/2in        |