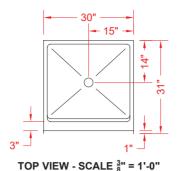

# PRODUCT SPECIFICATIONS:

-One-piece shower pan shall be constructed of gelcoat/fiberglass -Rough-In: Stud opening +1/4" -0" Nominal Dimensions.