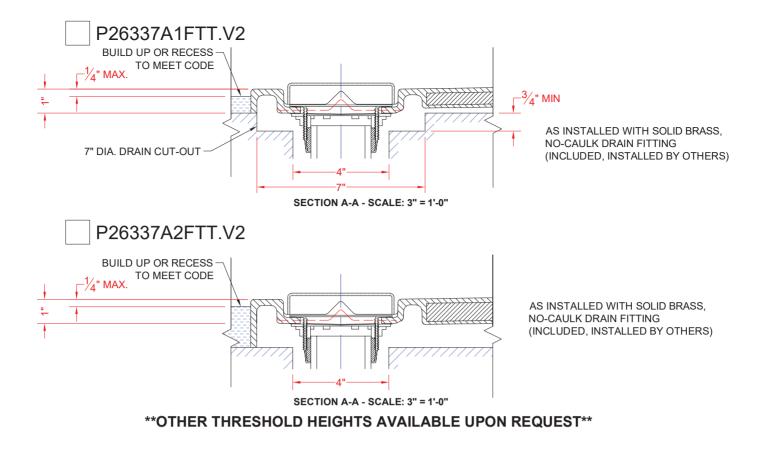

# MODEL: P26337A1FTT.V2\*

## Features:

-ADA compliant roll-in shower pan with trench drain and stainless steel grate with magnetic attachment -Available in various threshold heights -Molded gelcoat/fiberglass shower pan

#### \*OTHER THRESHOLD HEIGHTS AVAILABLE UPON REQUEST UNIT THRESHOLD

### PRODUCT SPECIFICATIONS:

-Single-piece shower pan shall be constructed of gelcoat/fiberglass and have a stainless steel trench drain grate with magnetic attachment. -Rough-In: Stud opening +1/4" / -0" nominal dimensions.