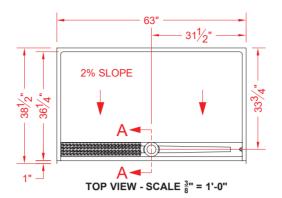

## Features:

-ADA compliant roll-in shower pan with trench drain and stainless steel grate with magnetic attachment -Available in various threshold heights -Molded gelcoat/fiberglass shower pan

#### \*OTHER THRESHOLD HEIGHTS AVAILABLE UPON REQUEST UNIT THRESHOLD