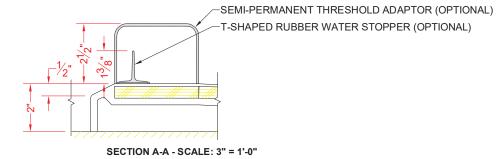

#### \* - SEE BACK FOR DETAIL SECTIONS

| PRODUCT SPECIFICATIONS:<br>-One piece shower pan shall be constructed of gelcoat/fiberglass<br>-Rough-In: Stud opening + 1/4"-0" Nominal Dimensions.<br>C.S.I. FORMAT SPECIFICATION TEXT AVAILABLE                                                                                                                                                                                                                                                                                                                                                                                                                                                                                                                                                                                                                                                                                                                                                                                                                                                                                                                                                                                                                                                                                                                                                                                                                                                                                                                                                                                                                                                                                                                                                                                                                                                                                                                                                                                                                                                                                     |                                                                                                                                           |                                                                                                                                                                                                                        |  |
|----------------------------------------------------------------------------------------------------------------------------------------------------------------------------------------------------------------------------------------------------------------------------------------------------------------------------------------------------------------------------------------------------------------------------------------------------------------------------------------------------------------------------------------------------------------------------------------------------------------------------------------------------------------------------------------------------------------------------------------------------------------------------------------------------------------------------------------------------------------------------------------------------------------------------------------------------------------------------------------------------------------------------------------------------------------------------------------------------------------------------------------------------------------------------------------------------------------------------------------------------------------------------------------------------------------------------------------------------------------------------------------------------------------------------------------------------------------------------------------------------------------------------------------------------------------------------------------------------------------------------------------------------------------------------------------------------------------------------------------------------------------------------------------------------------------------------------------------------------------------------------------------------------------------------------------------------------------------------------------------------------------------------------------------------------------------------------------|-------------------------------------------------------------------------------------------------------------------------------------------|------------------------------------------------------------------------------------------------------------------------------------------------------------------------------------------------------------------------|--|
| PRODUCT INFORMATION:<br>-Colors: White as standard, others to match any<br>major fixture manufacturer, also available with<br>sprayable solid surface in many colors                                                                                                                                                                                                                                                                                                                                                                                                                                                                                                                                                                                                                                                                                                                                                                                                                                                                                                                                                                                                                                                                                                                                                                                                                                                                                                                                                                                                                                                                                                                                                                                                                                                                                                                                                                                                                                                                                                                   | ACCESSORIES:<br><u>INSTALLED BY OTHERS:</u><br>-T-Shaped Rubber WaterStopper Kit<br>-Semi-permanent Threshold Adaptor<br>-Caulkless drain | CODES:<br>Designed and manufactured in compliance with<br>the following standards and codes:<br>-A.N.S.I. Z124.2 Standards for Plastic Showers<br>-I.P.C. International Plumbing Code<br>-U.P.C. Uniform Plumbing Code |  |
| BARRIER FREE       Image: Second |                                                                                                                                           | page 1 of 2                                                                                                                                                                                                            |  |

SECTION A-A - SCALE: 3" = 1'-0"

P4834B2B

**\*\*OTHER THRESHOLD HEIGHTS AVAILABLE UPON REQUEST\*\*** 