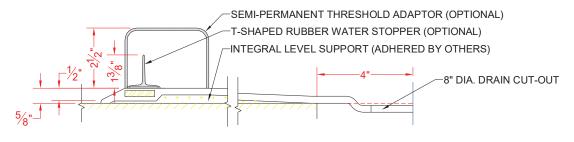

SECTION A-A - SCALE: 3" = 1'-0"

P4834B2B

**\*\*OTHER THRESHOLD HEIGHTS AVAILABLE UPON REQUEST\*\*** 