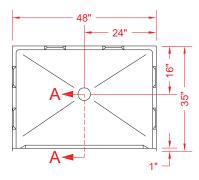

## BARRIER Free

PERSPECTIVE VIEW - N.T.S. MODEL SHOWN HERE AS:

TOP VIEW - SCALE <sup>3</sup>/<sub>8</sub>" = 1'-0"

# $\begin{array}{c} 1^{"} \\ \uparrow \\ z \\ \downarrow \\ \end{array}$

FRONT ELEVATION - SCALE:  $\frac{3}{8}$ " = 1'-0"

|          | UNIT<br>HEIGHT | THRESHOLD<br>HEIGHT |
|----------|----------------|---------------------|
| MODEL#   | Y              | Z*                  |
| P4834B5B | 5-5/8"         | 5/8" MIN.           |
| P4834B2B | 7"             | 2" MAX.             |