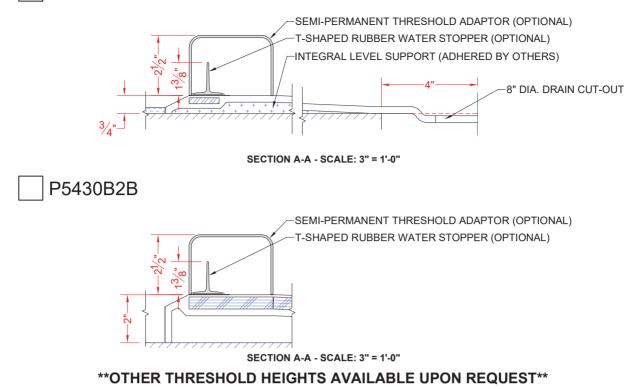

## \*OTHER THRESHOLD HEIGHTS AVAILABLE UPON REQUEST

|           | UNIT   | THRESHOLD |
|-----------|--------|-----------|
|           | HEIGHT | HEIGHT    |
| MODEL #   | Y      | Z*        |
| P5430B75B | 5-3/4" | 3/4" MIN  |
| P5430B2B  | 7"     | 2" MAX    |

### \* - SEE BACK FOR DETAIL SECTIONS

|                                                                                                                           |                                                                    | ]                                              |  |
|---------------------------------------------------------------------------------------------------------------------------|--------------------------------------------------------------------|------------------------------------------------|--|
| PRODUCT SPECIFICATIONS:                                                                                                   |                                                                    |                                                |  |
| -One piece shower pan shall be constructed of gelcoat/fiberglass<br>-Rough-In: Stud opening +1/4" -0" Nominal Dimensions. |                                                                    |                                                |  |
| C.S.I. FORMAT SPECIFICATION TEXT AVAILABLE                                                                                |                                                                    |                                                |  |
|                                                                                                                           | 1                                                                  | CODES:                                         |  |
| PRODUCT INFORMATION:<br>-Colors: White as standard, others to match any                                                   | ACCESSORIES:<br>INSTALLED BY OTHERS:                               | Designed and manufactured in compliance with   |  |
| major fixture manufacturer, also available with                                                                           | -T-Shaped Rubber WaterStopper Kit                                  | the following standards and codes:             |  |
| sprayable solid surface in many colors                                                                                    | -Semi-permanent Threshold Adapter<br>-Caulkless drain              | -A.N.S.I. Z124.2 Standards for Plastic Showers |  |
|                                                                                                                           |                                                                    |                                                |  |
|                                                                                                                           |                                                                    |                                                |  |
|                                                                                                                           |                                                                    |                                                |  |
|                                                                                                                           |                                                                    |                                                |  |
|                                                                                                                           |                                                                    |                                                |  |
|                                                                                                                           |                                                                    |                                                |  |
|                                                                                                                           |                                                                    |                                                |  |
|                                                                                                                           |                                                                    | NOTICE OF LIMITATION:                          |  |
|                                                                                                                           |                                                                    | Does not meet:                                 |  |
|                                                                                                                           |                                                                    | -I.P.C. International Plumbing Code            |  |
|                                                                                                                           |                                                                    | -U.P.C. Uniform Plumbing Code                  |  |
| BARRIER FREE We reserve the right to make revisions without notice in the design of fixtures or in packaging unless this  |                                                                    |                                                |  |
|                                                                                                                           |                                                                    |                                                |  |
|                                                                                                                           | ht has specifically been waived at the time the order<br>accepted. |                                                |  |
| www.barrierfree.org (877) 717-7027                                                                                        |                                                                    | page 1 of 2                                    |  |