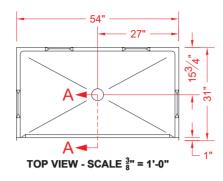

# MODEL: P5430B75B\*

## ALL ACCESSORIES OPTIONAL

# BARRIER Free



PERSPECTIVE VIEW - N.T.S. MODEL SHOWN HERE AS:





# Features:

-Molded, one piece gelcoat/fiberglass shower pan

-Available in various Threshold heights -On all threshold heights 1-1/2" or taller, no mud set is required

-On all threshold heights 1-1/4" or shorter, no mud set is required and an anchoring adhesive kit is supplied -Indexing pockets on drywall ledge can be filled at factory upon request

## \*OTHER THRESHOLD HEIGHTS AVAILABLE UPON REQUEST

|           | UNIT   | THRESHOLD |
|-----------|--------|-----------|
|           | HEIGHT | HEIGHT    |
| MODEL #   | Y      | Z*        |
| P5430B75B | 5-3/4" | 3/4" MIN  |
| P5430B2B  | 7"     | 2" MAX    |

FRONT ELEVATION - SCALE: <sup>3</sup>/<sub>8</sub>" = 1'-0"

### \* - SEE BACK FOR DETAIL SECTIONS

|