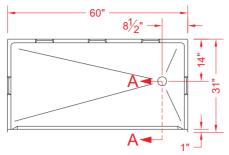

# BARRIER FREE

**PERSPECTIVE VIEW - N.T.S.** MODEL SHOWN HERE AS: **END DRAIN** 

TOP VIEW - SCALE  $\frac{3}{8}$ " = 1'-0"

FRONT ELEVATION - SCALE:  $\frac{3}{8}$ " = 1'-0"

\* - SEE BACK FOR DETAIL SECTIONS