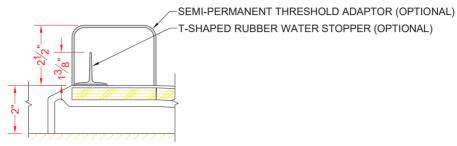

#### ACCESSORIES:

**INSTALLED BY OTHERS:** 

- -T-Shaped Rubber WaterStopper Kit -Semi-permanent Threshold Adapter
- -Caulkless drain

page 1 of 2

**SECTION A-A - SCALE: 3" = 1'-0"** 

P6030E2B

**SECTION A-A - SCALE: 3" = 1'-0"** 

\*\*OTHER THRESHOLD HEIGHTS AVAILABLE UPON REQUEST\*\*

page 2 of 2