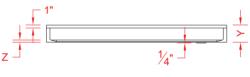

## \*OTHER THRESHOLD HEIGHTS **AVAILABLE UPON REQUEST**

|           | UNII   | THRESHOLD |
|-----------|--------|-----------|
|           | HEIGHT | HEIGHT    |
| MODEL#    | Υ      | Z*        |
| P6030E75B | 5-3/4" | 3/4" MIN  |
| P6030E2B  | 7"     | 2" MAX    |