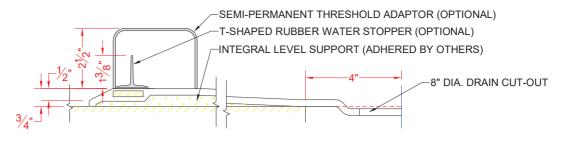

#### ACCESSORIES:

**INSTALLED BY OTHERS:** 

- -T-Shaped Rubber WaterStopper Kit -Semi-permanent Threshold Adapter
- -Caulkless drain

page 1 of 2

**SECTION A-A - SCALE: 3" = 1'-0"** 

P6030E2B

**SECTION A-A - SCALE: 3" = 1'-0"** 

\*\*OTHER THRESHOLD HEIGHTS AVAILABLE UPON REQUEST\*\*

page 2 of 2