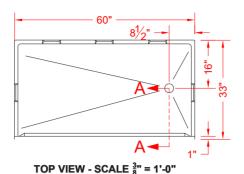

FRONT ELEVATION - SCALE:  $\frac{3}{8}$ " = 1'-0"

\* - SEE BACK FOR DETAIL SECTIONS

## \*OTHER THRESHOLD HEIGHTS **AVAILABLE UPON REQUEST**

|           | UNII   | THRESHOLD |
|-----------|--------|-----------|
|           | HEIGHT | HEIGHT    |
| MODEL#    | Υ      | Z*        |
| P6032E75B | 5-3/4" | 3/4" MIN  |
| P6032E2B  | 7"     | 2" MAX    |