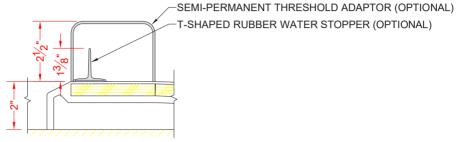

## \*OTHER THRESHOLD HEIGHTS **AVAILABLE UPON REQUEST**

|           | UNII   | THRESHOLD |
|-----------|--------|-----------|
|           | HEIGHT | HEIGHT    |
| MODEL#    | Υ      | Z*        |
| P6032E75B | 5-3/4" | 3/4" MIN  |
| P6032E2B  | 7"     | 2" MAX    |

#### ACCESSORIES:

**INSTALLED BY OTHERS:** 

- -T-Shaped Rubber WaterStopper Kit -Semi-permanent Threshold Adapter
- -Caulkless drain

4-15

page 1 of 2

**SECTION A-A - SCALE: 3" = 1'-0"** 

P6032E2B

**SECTION A-A - SCALE: 3" = 1'-0"** 

\*\*OTHER THRESHOLD HEIGHTS AVAILABLE UPON REQUEST\*\*