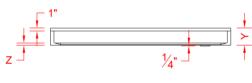

4-15

page 1 of 2

**SECTION A-A - SCALE: 3" = 1'-0"** 

P6032E2B

**SECTION A-A - SCALE: 3" = 1'-0"** 

\*\*OTHER THRESHOLD HEIGHTS AVAILABLE UPON REQUEST\*\*

## \*OTHER THRESHOLD HEIGHTS **AVAILABLE UPON REQUEST**

|           | UNII   | THRESHOLD |
|-----------|--------|-----------|
|           | HEIGHT | HEIGHT    |
| MODEL#    | Υ      | Z*        |
| P6032E75B | 5-3/4" | 3/4" MIN  |
| P6032E2B  | 7"     | 2" MAX    |