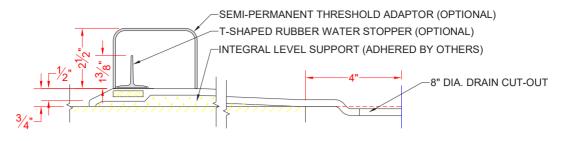

## \*OTHER THRESHOLD HEIGHTS **AVAILABLE UPON REQUEST**

|           | UNII   | THRESHOLD |
|-----------|--------|-----------|
|           | HEIGHT | HEIGHT    |
| MODEL#    | Υ      | Z*        |
| P6032E75B | 5-3/4" | 3/4" MIN  |
| P6032E2B  | 7"     | 2" MAX    |

#### ACCESSORIES:

**INSTALLED BY OTHERS:** 

- -T-Shaped Rubber WaterStopper Kit -Semi-permanent Threshold Adapter
- -Caulkless drain

4-15

page 1 of 2

**SECTION A-A - SCALE: 3" = 1'-0"** 

P6032E2B

**SECTION A-A - SCALE: 3" = 1'-0"** 

\*\*OTHER THRESHOLD HEIGHTS AVAILABLE UPON REQUEST\*\*