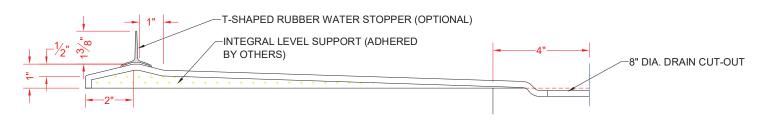

FRONT ELEVATION - SCALE:  $\frac{3}{8}$ " = 1'-0"

\*OTHER THRESHOLD HEIGHTS AVAILABLE UPON REQUEST

|          | UNII   | THRESHOLD |
|----------|--------|-----------|
|          | HEIGHT | HEIGHT    |
| MODEL#   | Y      | Z*        |
| P6036E1B | 4"     | 1" MIN    |
| P6036E2B | 5"     | 2" MAX    |

### ACCESSORIES:

INSTALLED BY OTHERS:

- -T-Shaped Rubber WaterStopper Kit
- -Semi-permanent Threshold Adapter
- -Caulkless drain