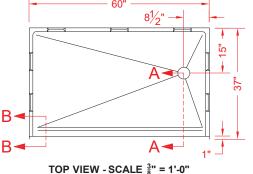

FRONT ELEVATION - SCALE:  $\frac{3}{8}$ " = 1'-0"

\*OTHER THRESHOLD HEIGHTS AVAILABLE UPON REQUEST

|          | UNII   | THRESHOLD |
|----------|--------|-----------|
|          | HEIGHT | HEIGHT    |
| MODEL#   | Y      | Z*        |
| P6036E1B | 4"     | 1" MIN    |
| P6036E2B | 5"     | 2" MAX    |

\* - SEE BACK FOR DETAIL SECTIONS

page 1 of 2

**SECTION A-A - SCALE: 3" = 1'-0"** 

SECTION B-B - SCALE: 3" = 1'-0"

\*\*OTHER THRESHOLD HEIGHTS AVAILABLE UPON REQUEST\*\*

page 2 of 2