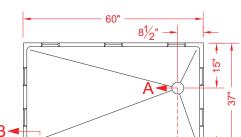

#### ALL ACCESSORIES OPTIONAL

PERSPECTIVE VIEW - N.T.S. **MODEL SHOWN HERE AS:** 

FRONT ELEVATION - SCALE:  $\frac{3}{8}$ " = 1'-0"

\*OTHER THRESHOLD HEIGHTS AVAILABLE UPON REQUEST

|          | UNII   | THRESHOLD |
|----------|--------|-----------|
|          | HEIGHT | HEIGHT    |
| MODEL#   | Y      | Z*        |
| P6036E1B | 4"     | 1" MIN    |
| P6036E2B | 5"     | 2" MAX    |