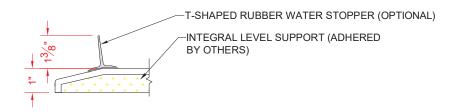

page 1 of 2

**SECTION A-A - SCALE: 3" = 1'-0"** 

SECTION B-B - SCALE: 3" = 1'-0"

\*\*OTHER THRESHOLD HEIGHTS AVAILABLE UPON REQUEST\*\*

page 2 of 2

### ACCESSORIES:

INSTALLED BY OTHERS:

- -T-Shaped Rubber WaterStopper Kit
- -Semi-permanent Threshold Adapter
- -Caulkless drain