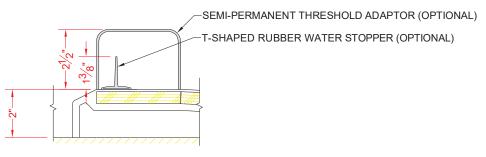

## Features:

-Molded, one piece gelcoat/fiberglass shower pan

-Accessible fiberglass shower pan -Beveled curb makes for easy access -Available in various Threshold heights -On all threshhold, heights 1-1/2" or taller, no mud set is required -On all Threshhold, heights 1-1/4" or shorter, no mud set is required, but an epoxy adhesive kit is supplied

## FRONT ELEVATION - SCALE: $\frac{3}{8}$ " = 1'-0" \* - SEE BACK F

\* - SEE BACK FOR DETAIL SECTIONS

| PRODUCT SPECIFICATIONS:                                                                                              |                                    |                                                |
|----------------------------------------------------------------------------------------------------------------------|------------------------------------|------------------------------------------------|
| -One piece shower pan shall be constructed of gelcoat/fiberglass                                                     |                                    |                                                |
| -Rough-In: Stud opening +1/4" -0" Nominal Dimensions.                                                                |                                    |                                                |
|                                                                                                                      |                                    |                                                |
| C.S.I. FORMAT SPECIFICATION TEXT AVAILABLE                                                                           |                                    |                                                |
| PRODUCT INFORMATION:                                                                                                 | ACCESSORIES:                       | CODES:                                         |
| -Colors: White as standard, others to match any                                                                      | INSTALLED BY OTHERS:               | Designed and manufactured in compliance with   |
| major fixture manufacturer, also available with                                                                      | -Collapsible Rubber Water Retainer | the following standards and codes:             |
| sprayable solid surface in many colors                                                                               | -Semi-permanent Threshold Adapter  | -A.N.S.I. Z124.2 Standards for Plastic Showers |
|                                                                                                                      | -Caulkless drain                   | -I.P.C. International Plumbing Code            |
|                                                                                                                      |                                    | -U.P.C. Uniform Plumbing Code                  |
|                                                                                                                      |                                    |                                                |
|                                                                                                                      |                                    |                                                |
|                                                                                                                      |                                    |                                                |
|                                                                                                                      |                                    |                                                |
|                                                                                                                      |                                    |                                                |
|                                                                                                                      |                                    |                                                |
|                                                                                                                      |                                    |                                                |
|                                                                                                                      |                                    |                                                |
|                                                                                                                      |                                    | NOTICE OF LIMITATION:                          |
|                                                                                                                      |                                    |                                                |
|                                                                                                                      |                                    |                                                |
|                                                                                                                      |                                    |                                                |
| BARRIER FREE<br>ARCHITECTURALS INC.                                                                                  |                                    |                                                |
|                                                                                                                      |                                    |                                                |
| In the design of fixtures or in packaging unless this                                                                |                                    |                                                |
| Architectural Products for Barrier Free Living right has specifically been waived at the time the order is accepted. |                                    |                                                |
| www.barrierfree.org (877) 717-7027 Is accepted.                                                                      |                                    | page 1 of 2                                    |

SECTION A-A - SCALE: 3" = 1'-0"

SECTION A-A - SCALE: 3" = 1'-0" \*\*OTHER THRESHOLD HEIGHTS AVAILABLE UPON REQUEST\*\*