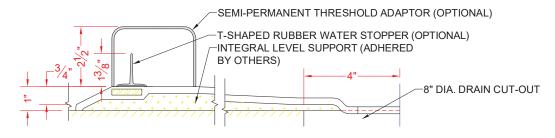

## Features:

-Molded, one piece gelcoat/fiberglass shower pan

-Accessible fiberglass shower pan -Beveled curb makes for easy access -Available in various Threshold heights -On all threshhold, heights 1-1/2" or taller, no mud set is required -On all Threshhold, heights 1-1/4" or shorter, no mud set is required, but an epoxy adhesive kit is supplied

## FRONT ELEVATION - SCALE: $\frac{3}{8}$ " = 1'-0" \* - SEE BACK F

\* - SEE BACK FOR DETAIL SECTIONS

| PRODUCT SPECIFICATIONS:                                                                                              |                                    |                                                |
|----------------------------------------------------------------------------------------------------------------------|------------------------------------|------------------------------------------------|
| -One piece shower pan shall be constructed of gelcoat/fiberglass                                                     |                                    |                                                |
| -Rough-In: Stud opening +1/4" -0" Nominal Dimensions.                                                                |                                    |                                                |
|                                                                                                                      |                                    |                                                |
| C.S.I. FORMAT SPECIFICATION TEXT AVAILABLE                                                                           |                                    |                                                |
| PRODUCT INFORMATION:                                                                                                 | ACCESSORIES:                       | CODES:                                         |
| -Colors: White as standard, others to match any                                                                      | INSTALLED BY OTHERS:               | Designed and manufactured in compliance with   |
| major fixture manufacturer, also available with                                                                      | -Collapsible Rubber Water Retainer | the following standards and codes:             |
| sprayable solid surface in many colors                                                                               | -Semi-permanent Threshold Adapter  | -A.N.S.I. Z124.2 Standards for Plastic Showers |
|                                                                                                                      | -Caulkless drain                   | -I.P.C. International Plumbing Code            |
|                                                                                                                      |                                    | -U.P.C. Uniform Plumbing Code                  |
|                                                                                                                      |                                    |                                                |
|                                                                                                                      |                                    |                                                |
|                                                                                                                      |                                    |                                                |
|                                                                                                                      |                                    |                                                |
|                                                                                                                      |                                    |                                                |
|                                                                                                                      |                                    |                                                |
|                                                                                                                      |                                    |                                                |
|                                                                                                                      |                                    |                                                |
|                                                                                                                      |                                    | NOTICE OF LIMITATION:                          |
|                                                                                                                      |                                    |                                                |
|                                                                                                                      |                                    |                                                |
|                                                                                                                      |                                    |                                                |
| BARRIER FREE<br>ARCHITECTURALS INC.                                                                                  |                                    |                                                |
|                                                                                                                      |                                    |                                                |
| In the design of fixtures or in packaging unless this                                                                |                                    |                                                |
| Architectural Products for Barrier Free Living right has specifically been waived at the time the order is accepted. |                                    |                                                |
| www.barrierfree.org (877) 717-7027 Is accepted.                                                                      |                                    | page 1 of 2                                    |

SECTION A-A - SCALE: 3" = 1'-0"

SECTION A-A - SCALE: 3" = 1'-0" \*\*OTHER THRESHOLD HEIGHTS AVAILABLE UPON REQUEST\*\*