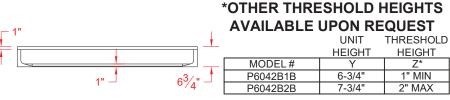

SECTION A-A - SCALE: 3" = 1'-0"

SECTION A-A - SCALE: 3" = 1'-0" \*\*OTHER THRESHOLD HEIGHTS AVAILABLE UPON REQUEST\*\*