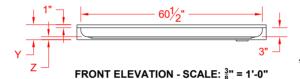

# \*OTHER THRESHOLD HEIGHTS AVAILABLE UPON REQUEST

|          | UNIT   | THRESHOLD |
|----------|--------|-----------|
|          | HEIGHT | HEIGHT    |
| MODEL#   | Υ      | Z*        |
| P6331E1B | 5"     | 1"MIN.    |
| P6331E2B | 6"     | 2" MAX.   |

\* - SEE BACK FOR DETAIL SECTIONS