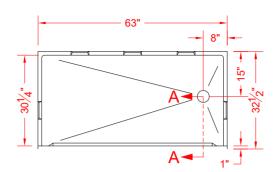

#### ALL ACCESSORIES OPTIONAL

PERSPECTIVE VIEW - N.T.S. MODEL SHOWN HERE AS: RIGHT DRAIN

# \*OTHER THRESHOLD HEIGHTS AVAILABLE UPON REQUEST

|          | UNIT   | THRESHOLD |
|----------|--------|-----------|
|          | HEIGHT | HEIGHT    |
| MODEL#   | Υ      | Z*        |
| P6331E1B | 5"     | 1"MIN.    |
| P6331E2B | 6"     | 2" MAX.   |

\* - SEE BACK FOR DETAIL SECTIONS