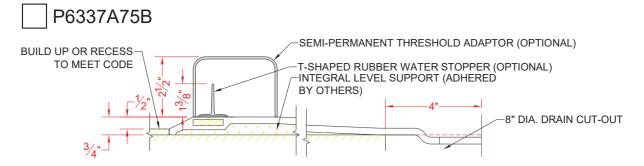

# MODEL: P6337A75B\*

# \*OTHER THRESHOLD HEIGHTS AVAILABLE UPON REQUEST

|           | UNIT<br>HEIGHT | THRESHOLD<br>HEIGHT |
|-----------|----------------|---------------------|
| MODEL#    | Υ              | Z*                  |
| P6337A75B | 4-3/4"         | 3/4" MIN.           |
| P6337A2B  | 6"             | 2" MAX.             |

\* - SEE BACK FOR DETAIL SECTIONS

page 1 of 2

**SECTION A-A - SCALE: 3" = 1'-0"** 

**SECTION A-A - SCALE: 3" = 1'-0"** 

\*\*OTHER THRESHOLD HEIGHTS AVAILABLE UPON REQUEST\*\*

page 2 of 2