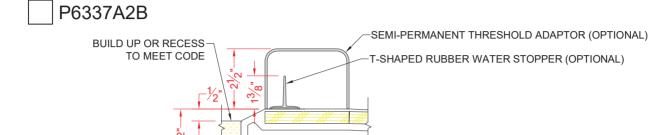

# \*OTHER THRESHOLD HEIGHTS AVAILABLE UPON REQUEST

|           | UNIT<br>HEIGHT | THRESHOLD<br>HEIGHT |
|-----------|----------------|---------------------|
| MODEL#    | Υ              | Z*                  |
| P6337A75B | 4-3/4"         | 3/4" MIN.           |
| P6337A2B  | 6"             | 2" MAX.             |

\* - SEE BACK FOR DETAIL SECTIONS

page 1 of 2

**SECTION A-A - SCALE: 3" = 1'-0"** 

**SECTION A-A - SCALE: 3" = 1'-0"** 

\*\*OTHER THRESHOLD HEIGHTS AVAILABLE UPON REQUEST\*\*

page 2 of 2