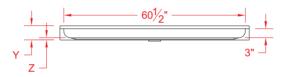

#### ALL ACCESSORIES OPTIONAL

PERSPECTIVE VIEW - N.T.S.

TOP VIEW - SCALE 3" = 1'-0"

FRONT ELEVATION - SCALE:  $\frac{3}{8}$ " = 1'-0"

# \*OTHER THRESHOLD HEIGHTS AVAILABLE UPON REQUEST

|           | UNIT<br>HEIGHT | THRESHOLD<br>HEIGHT |
|-----------|----------------|---------------------|
| MODEL#    | Υ              | Z*                  |
| P6337A75B | 4-3/4"         | 3/4" MIN.           |
| P6337A2B  | 6"             | 2" MAX.             |