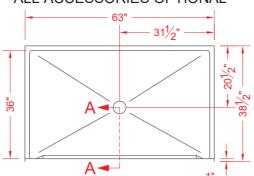

#### ALL ACCESSORIES OPTIONAL

PERSPECTIVE VIEW - N.T.S.

TOP VIEW - SCALE 3" = 1'-0"

FRONT ELEVATION - SCALE:  $\frac{3}{8}$ " = 1'-0"

# \*OTHER THRESHOLD HEIGHTS AVAILABLE UPON REQUEST

|           | UNIT<br>HEIGHT | THRESHOLD<br>HEIGHT |
|-----------|----------------|---------------------|
| MODEL#    | Υ              | Z*                  |
| P6337A75B | 4-3/4"         | 3/4" MIN.           |
| P6337A2B  | 6"             | 2" MAX.             |