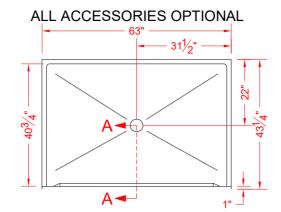

# MODEL: P6343A75B\*

PERSPECTIVE VIEW - N.T.S.

TOP VIEW - SCALE 3" = 1'-0"

FRONT ELEVATION - SCALE:  $\frac{3}{8}$ " = 1'-0"

## \*OTHER THRESHOLD HEIGHTS **AVAILABLE UPON REQUEST**

|           | UNIT   | THRESHOLD |
|-----------|--------|-----------|
|           | HEIGHT | HEIGHT    |
| MODEL#    | Υ      | Z*        |
| P6343A75B | 6"     | 3/4" MIN. |
| P6343A2B  | 7-1/4" | 2" MAX.   |