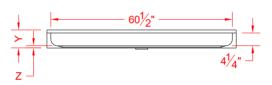

## \*OTHER THRESHOLD HEIGHTS **AVAILABLE UPON REQUEST**

|           | UNIT   | THRESHOLD |
|-----------|--------|-----------|
|           | HEIGHT | HEIGHT    |
| MODEL#    | Υ      | Z*        |
| P6343A75B | 6"     | 3/4" MIN. |
| P6343A2B  | 7-1/4" | 2" MAX.   |

\* - SEE BACK FOR DETAIL SECTIONS