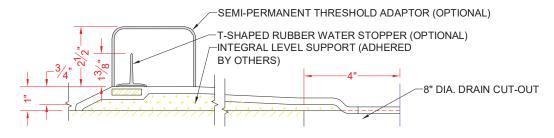

## \*OTHER THRESHOLD HEIGHTS AVAILABLE UPON REQUEST

| - 1" - · ·                                                      | Y        | UNIT    | THRESHOLD |
|-----------------------------------------------------------------|----------|---------|-----------|
|                                                                 |          | HEIGHT  | HEIGHT    |
|                                                                 | MODEL#   | Y       | Z*        |
| 7 1/1                                                           | P7248B1B | 3-1/2"" | 1" MIN    |
| $Z \rightarrow \gamma_4^{\prime} \rightarrow \gamma_4^{\prime}$ | P7248B2B | 4-1/2"  | 2" MAX    |
|                                                                 |          |         |           |

SECTION A-A - SCALE: 3" = 1'-0"

SECTION A-A - SCALE: 3" = 1'-0" \*\*OTHER THRESHOLD HEIGHTS AVAILABLE UPON REQUEST\*\*