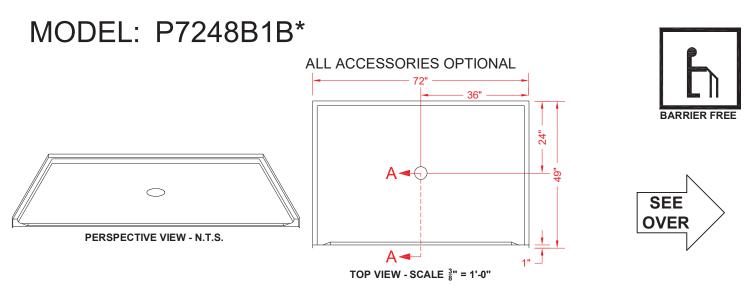

## Features:

-Molded, one piece gelcoat/fiberglass shower pan

-Accessible fiberglass shower pan -Beveled curb makes for easy access -Available in various Threshold heights -On all threshhold, heights 1-1/2" or taller, no mud set is required -On all Threshhold, heights 1-1/4" or shorter, no mud set is required, but an epoxy adhesive kit is supplied

FRONT ELEVATION - SCALE: <sup>3</sup>/<sub>8</sub>" = 1'-0'

\* - SEE BACK FOR DETAIL SECTIONS

| PRODUCT SPECIFICATIONS:<br>-One piece shower pan shall be constructed of gelcoat/fiberglass<br>-Rough-In: Stud opening +1/4" -0" Nominal Dimensions.                 |                                                                                                                                           |                                                                                                                                                                                                                        |  |  |
|----------------------------------------------------------------------------------------------------------------------------------------------------------------------|-------------------------------------------------------------------------------------------------------------------------------------------|------------------------------------------------------------------------------------------------------------------------------------------------------------------------------------------------------------------------|--|--|
| C.S.I. FORMAT SPECIFICATION TEXT AVAILABLE                                                                                                                           |                                                                                                                                           |                                                                                                                                                                                                                        |  |  |
| PRODUCT INFORMATION:<br>-Colors: White as standard, others to match any<br>major fixture manufacturer, also available with<br>sprayable solid surface in many colors | ACCESSORIES:<br><u>INSTALLED BY OTHERS:</u><br>-T-Shaped Rubber WaterStopper Kit<br>-Semi-permanent Threshold Adapter<br>-Caulkless drain | CODES:<br>Designed and manufactured in compliance with<br>the following standards and codes:<br>-A.N.S.I. Z124.2 Standards for Plastic Showers<br>-I.P.C. International Plumbing Code<br>-U.P.C. Uniform Plumbing Code |  |  |
|                                                                                                                                                                      | reserve the right to make revisions without notice                                                                                        | NOTICE OF LIMITATION:                                                                                                                                                                                                  |  |  |
| Architectural Products for Barrier Free Living rig                                                                                                                   | the design of fixtures or in packaging unless this<br>ht has specifically been waived at the time the order<br>accepted.                  | page 1 of 2                                                                                                                                                                                                            |  |  |