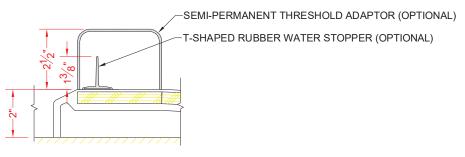

FRONT ELEVATION - SCALE: <sup>3</sup>/<sub>8</sub>" = 1'-0'

\* - SEE BACK FOR DETAIL SECTIONS

| PRODUCT SPECIFICATIONS:<br>-One piece shower pan shall be constructed of gelcoat/fiberglass<br>-Rough-In: Stud opening +1/4" -0" Nominal Dimensions.                 |                                                                                                                                           |                                                                                                                                                                                                                        |  |  |
|----------------------------------------------------------------------------------------------------------------------------------------------------------------------|-------------------------------------------------------------------------------------------------------------------------------------------|------------------------------------------------------------------------------------------------------------------------------------------------------------------------------------------------------------------------|--|--|
| C.S.I. FORMAT SPECIFICATION TEXT AVAILABLE                                                                                                                           |                                                                                                                                           |                                                                                                                                                                                                                        |  |  |
| PRODUCT INFORMATION:<br>-Colors: White as standard, others to match any<br>major fixture manufacturer, also available with<br>sprayable solid surface in many colors | ACCESSORIES:<br><u>INSTALLED BY OTHERS:</u><br>-T-Shaped Rubber WaterStopper Kit<br>-Semi-permanent Threshold Adapter<br>-Caulkless drain | CODES:<br>Designed and manufactured in compliance with<br>the following standards and codes:<br>-A.N.S.I. Z124.2 Standards for Plastic Showers<br>-I.P.C. International Plumbing Code<br>-U.P.C. Uniform Plumbing Code |  |  |
|                                                                                                                                                                      | reserve the right to make revisions without notice                                                                                        | NOTICE OF LIMITATION:                                                                                                                                                                                                  |  |  |
| Architectural Products for Barrier Free Living rig                                                                                                                   | the design of fixtures or in packaging unless this<br>ht has specifically been waived at the time the order<br>accepted.                  | page 1 of 2                                                                                                                                                                                                            |  |  |