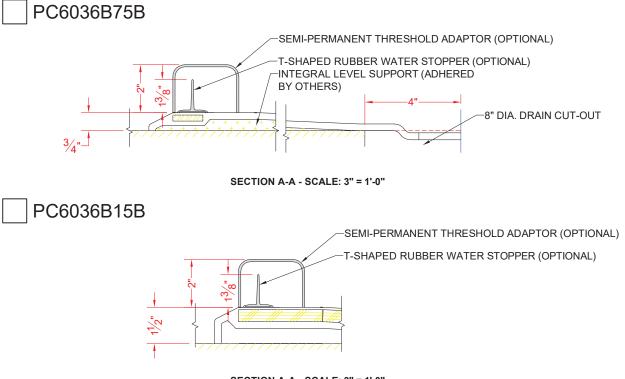

## MODEL: PC6036B75B\*

## \*OTHER THRESHOLD HEIGHTS AVAILABLE UPON REQUEST

| - 1"                         | 3 <sup>3</sup> /4" | UNIT   | THRESHOLD  |
|------------------------------|--------------------|--------|------------|
|                              | ~/4                | HEIGHT | HEIGHT     |
|                              | MODEL #            | Y      | Z*         |
| 3/1                          | PC6036B75B         | 3-3/4" | 3/4" MIN   |
| <sup>3</sup> ∕4" <sup></sup> | PC6036B15B         | 4-1/2" | 1-1/2" MAX |
|                              |                    |        |            |

SECTION A-A - SCALE: 3" = 1'-0" \*\*OTHER THRESHOLD HEIGHTS AVAILABLE UPON REQUEST\*\*

page 2 of 2