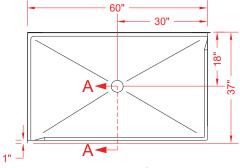

## ALL ACCESSORIES OPTIONAL

PERSPECTIVE VIEW - N.T.S. MODEL SHOWN HERE AS: LEFT HAND

TOP VIEW - SCALE <sup>3</sup>/<sub>8</sub>" = 1'-0"

## \*OTHER THRESHOLD HEIGHTS AVAILABLE UPON REQUEST

| - 1"                         | 3 <sup>3</sup> /4" | UNIT   | THRESHOLD  |
|------------------------------|--------------------|--------|------------|
|                              | ~/4                | HEIGHT | HEIGHT     |
|                              | MODEL #            | Y      | Z*         |
| 3/1                          | PC6036B75B         | 3-3/4" | 3/4" MIN   |
| <sup>3</sup> ∕4" <sup></sup> | PC6036B15B         | 4-1/2" | 1-1/2" MAX |
|                              |                    |        |            |

FRONT ELEVATION - SCALE:  $\frac{3}{8}$ " = 1'-0"

\* - SEE BACK FOR DETAIL SECTIONS

|                                                                                                                                                                      |                                                                                                                                                                               | ۲<br>۲                                                                                                                                                                                                                 |  |  |  |
|----------------------------------------------------------------------------------------------------------------------------------------------------------------------|-------------------------------------------------------------------------------------------------------------------------------------------------------------------------------|------------------------------------------------------------------------------------------------------------------------------------------------------------------------------------------------------------------------|--|--|--|
| PRODUCT SPECIFICATIONS:<br>-One piece corner shower pan shall be constructed of gelcoat/fiberglass<br>-Rough-In: Stud opening +1/4" -0" Nominal Dimensions.          |                                                                                                                                                                               |                                                                                                                                                                                                                        |  |  |  |
| C.S.I. FORMAT SPECIFICATION TEXT AVAILABLE                                                                                                                           |                                                                                                                                                                               |                                                                                                                                                                                                                        |  |  |  |
| PRODUCT INFORMATION:<br>-Colors: White as standard, others to match any<br>major fixture manufacturer, also available with<br>sprayable solid surface in many colors | ACCESSORIES:<br>INSTALLED BY OTHERS:<br>-Collapsible Rubber Water Retainer<br>-Semi-permanent Threshold Adapter<br>-Caulkless drain                                           | CODES:<br>Designed and manufactured in compliance with<br>the following standards and codes:<br>-A.N.S.I. Z124.2 Standards for Plastic Showers<br>-I.P.C. International Plumbing Code<br>-U.P.C. Uniform Plumbing Code |  |  |  |
|                                                                                                                                                                      |                                                                                                                                                                               | NOTICE OF LIMITATION:                                                                                                                                                                                                  |  |  |  |
| Architectural Products for Barrier Free Living                                                                                                                       | reserve the right to make revisions without notice<br>he design of fixtures or in packaging unless this<br>ht has specifically been waived at the time the order<br>iccepted. | page 1 of 2                                                                                                                                                                                                            |  |  |  |