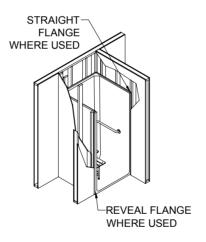

NEW MODEL 2016

page 1 of 2

DETAIL B - SCALE: 3" = 1'-0"
WALL SECTION DETAIL

DETAIL C - SCALE: NTS TYPICAL FRAMING