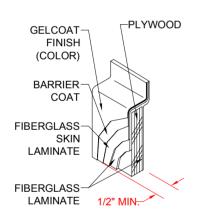

### PRODUCT SPECIFICATIONS:

- -One piece tub/shower module shall be constructed of gelcoat/fiberglass with full integral plywood backing
- -Rough-In: Stud opening +1/4" -0" Nominal Dimensions.

NEW MODEL 2016

page 1 of 2

DETAIL B - SCALE: 3" = 1'-0"
WALL SECTION DETAIL

DETAIL C - SCALE: NTS TYPICAL FRAMING