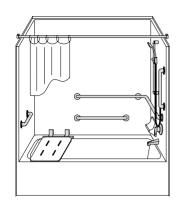

# ALL ACCESSORIES OPTIONAL

ADA COMPLIANT

PERSPECTIVE VIEW - N.T.S. MODEL SHOWN HERE AS:

LEFT SEAT RIGHT PLUMBING

TOP VIEW - SCALE 3" = 1'-0"

Features:

- -ADA compliant bathtub
- -Molded, one piece fiberglass tub/shower module
- -"Smooth" wall finish, white (standard)
  -Integral full wood backing for strength and unlimited accessory placement