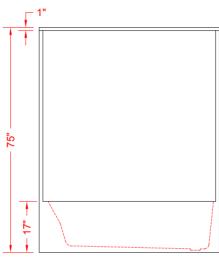

FRONT ELEVATION - SCALE:  $\frac{3}{8}$ " = 1'-0"

\* - SEE BACK FOR DETAIL SECTIONS