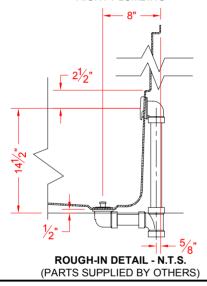

FRONT ELEVATION - SCALE:  $\frac{3}{8}$ " = 1'-0"

\* - SEE BACK FOR DETAIL SECTIONS

NEW MODEL 2016

page 1 of 2

DETAIL B - SCALE: 3" = 1'-0"
WALL SECTION DETAIL

DETAIL C - SCALE: NTS TYPICAL FRAMING