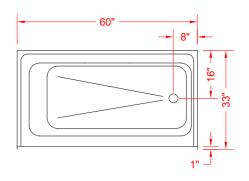

FRONT ELEVATION - SCALE:  $\frac{3}{8}$ " = 1'-0"

\* - SEE BACK FOR DETAIL SECTIONS

### PRODUCT SPECIFICATIONS:

- -One piece tub/shower module shall be constructed of gelcoat/fiberglass with full integral plywood backing
- -Rough-In: Stud opening +1/4" -0" Nominal Dimensions.