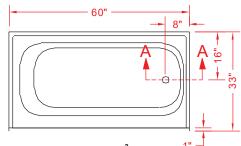

FRONT ELEVATION - SCALE: 3" = 1'-0"

\* - SEE BACK FOR DETAIL SECTIONS

## PRODUCT SPECIFICATIONS:

- -Single-piece tub-shower module shall be constructed of gelcoat/fiberglass with full integral plywood backing in the walls
- -Rough In: Stud Opening +1/4" 0 Nominal Dimensions.
- -Door opening 57-1/2" wide x 56-3/4"high