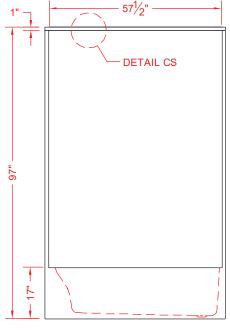

FRONT ELEVATION - SCALE: 3" = 1'-0"

\* - SEE BACK FOR DETAIL SECTIONS

## PRODUCT SPECIFICATIONS:

- -Single-piece tub-shower module shall be constructed of gelcoat/fiberglass with full integral plywood backing in the walls
- -Rough In: Stud Opening +1/4" 0 Nominal Dimensions.
- -Door opening 57-1/2" wide x 56-3/4"high

page 1 of 2

DETAIL CS - SCALE N.T.S. CROSS SECTION DETAIL

DETAIL A-A - SCALE N.T.S. WALL SECTION DETAIL