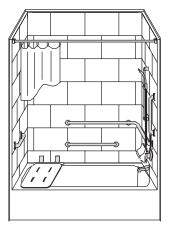

# MODEL: XB3TS6032A17\* L/R

PERSPECTIVE VIEW - N.T.S.
MODEL SHOWN HERE AS:
RIGHT DRAIN

## Features:

- -ADA compliant single-piece tub-shower
- -Molded, one-piece gelcoat/fiberglass tub-shower module
- -"Subway Tile", 12" x 18" simulated tile wall finish, white (standard)
- -Integral full wood backing for strength and unlimited accessory placement

### OPTIONAL ACCESSORIES:

**INSTALLED AT FACTORY:** 

- -Seat, folding
- -Grab bar
- -Soap dish
- -Mixing valve, pressure-balancing, lever handle, pre-plumbed tree to supply elbow
- -Curtain rod brackets