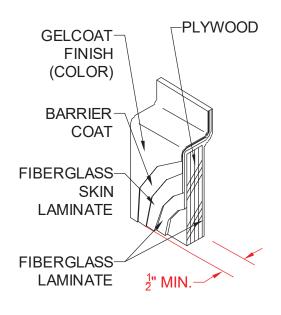

page 1 of 2

DETAIL CS - SCALE N.T.S. CROSS SECTION DETAIL

DETAIL A-A - SCALE N.T.S. WALL SECTION DETAIL