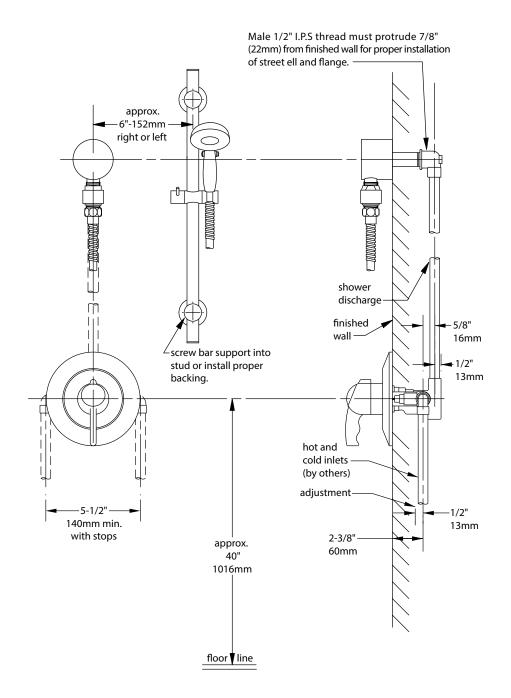

## ACXSYM1001

Shower Package, Symmons Valve

Valve and hand held shower assembly including Symmoms Pressure Balanced Mixing Valve with adjustable stop screw to limit handle turn #15-1-X-FG, Standard 28" Glide Bar, Standard 2-mode EcoFriendly Hand Held Shower, Supply Elbow, Vacuum Breaker and Flex Hose.

SYMMONS PRODUCTS MEET
ANSI A112.18.1M, EPA '92
AND ALL KNOWN FLOW RATE
REQUIREMENTS.
Showerheads and Hand Showers
2.0 GPM (9.5 L/min)

This drawing to be used for rough-in installation only. All floor to center dimensions optional. Concealed piping and fittings not furnished by manufac-

turer. Dimensions are for ADA compliance (American with Disabilities Act). Consult ADAAG or your state regulations for proper product choice and mounting locations. For complete installation, adjustment and service information, see installation instructions.