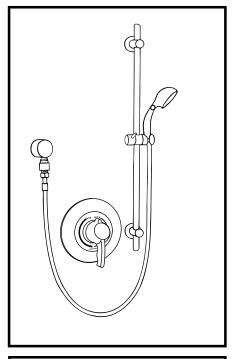

## ACXSYM1001

Shower Package, Symmons Valve

Valve and hand held shower assembly including Symmoms Pressure Balanced Mixing Valve with adjustable stop screw to limit handle turn #15-1-X-FG, Standard 28" Glide Bar, Standard 2-mode EcoFriendly Hand Held Shower, Supply Elbow, Vacuum Breaker and Flex Hose.